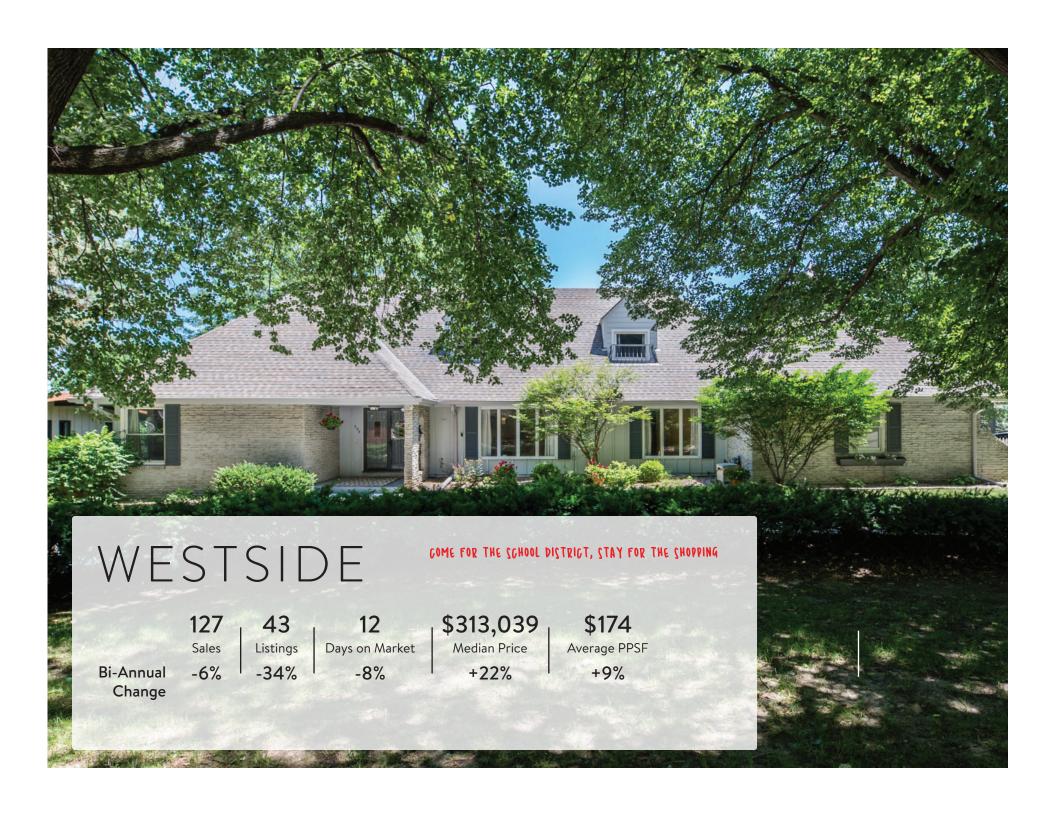

%          | +25%           |
| Avg. Days on Mkt.        | 21              | 17        | -10%          | -19%           |
| Average Price            | \$256,736       | \$274,323 | +11%          | +7%            |
| Average Price By Bedroom |                 |           |               |                |
| 2 or Less                | \$154,782       | \$170,788 | +7%           | +10%           |
| 3 Bedroom                | \$211,304       | \$221,700 | +8%           | +5%            |
| 4+ Bedroom               | \$346,174       | \$372,656 | +11%          | +8%            |

Data courtesy of Omaha Area Board of REALTORS®











216 Sales

+3% Bi-Annual Change

Listings

-36%

43 11 Days on Market

0%

\$170,373

Median Price

-4%

\$132

Average PPSF

+2%