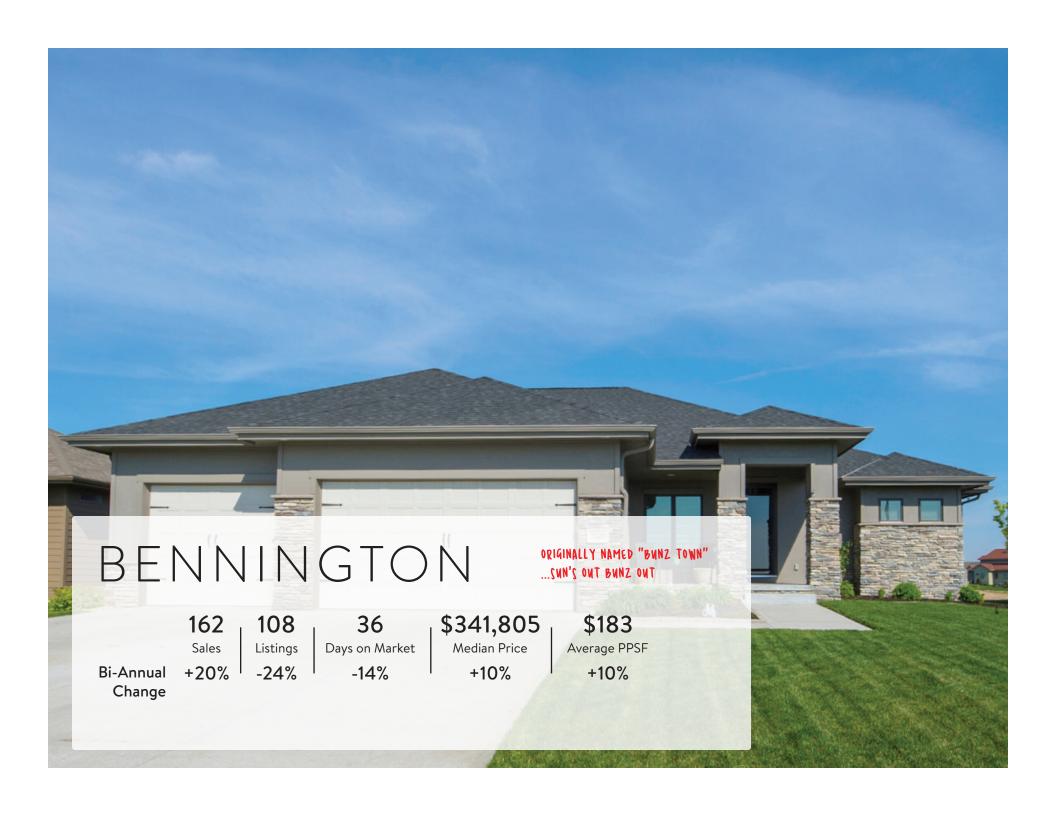

---------|
| Overview                 |                 |           |               |                |
| Closed Sales             | 3,556           | 4,439     | +13%          | +25%           |
| Avg. Days on Mkt.        | 21              | 17        | -10%          | -19%           |
| Average Price            | \$256,736       | \$274,323 | +11%          | +7%            |
| Average Price By Bedroom |                 |           |               |                |
| 2 or Less                | \$154,782       | \$170,788 | +7%           | +10%           |
| 3 Bedroom                | \$211,304       | \$221,700 | +8%           | +5%            |
| 4+ Bedroom               | \$346,174       | \$372,656 | +11%          | +8%            |

Data courtesy of Omaha Area Board of REALTORS®











216 Sales

+3% Bi-Annual Change

Listings

-36%

43 11 Days on Market

0%

\$170,373

Median Price

-4%

\$132

Average PPSF

+2%