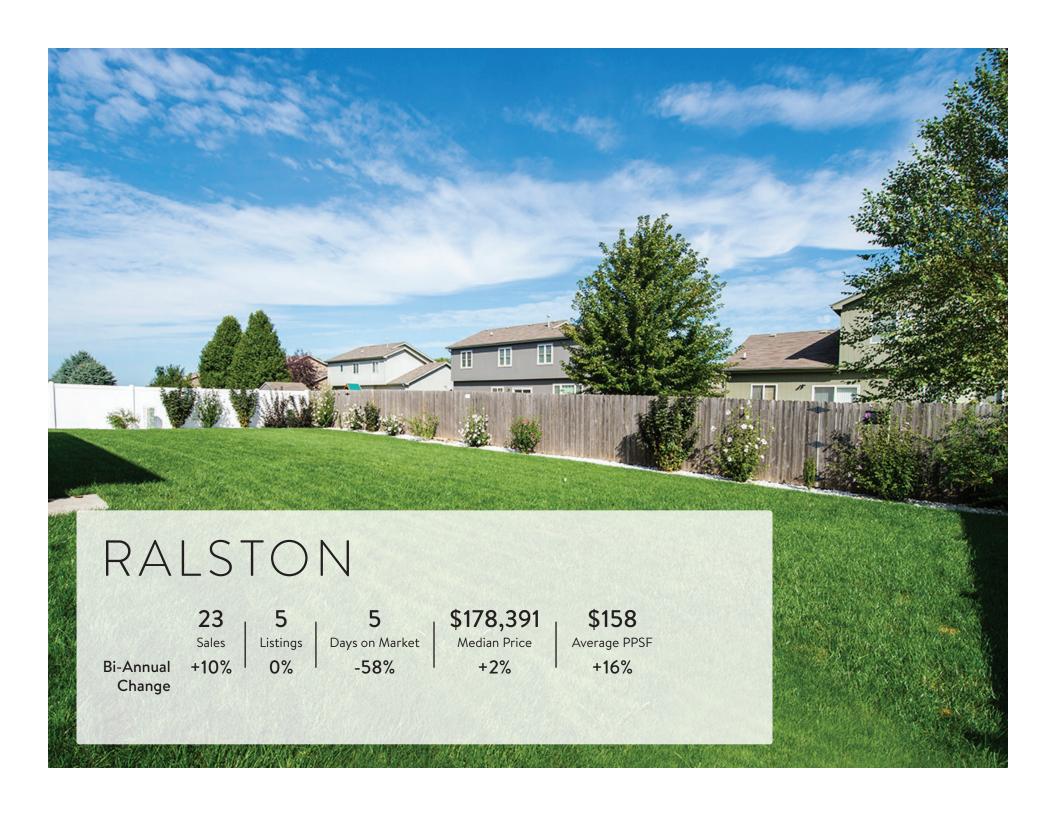

Data courtesy of Omaha Area Board of REALTORS®

216 Sales

+3% Bi-Annual Change

Listings

-36%

43 11 Days on Market

0%

\$170,373

Median Price

-4%

\$132

Average PPSF

+2%