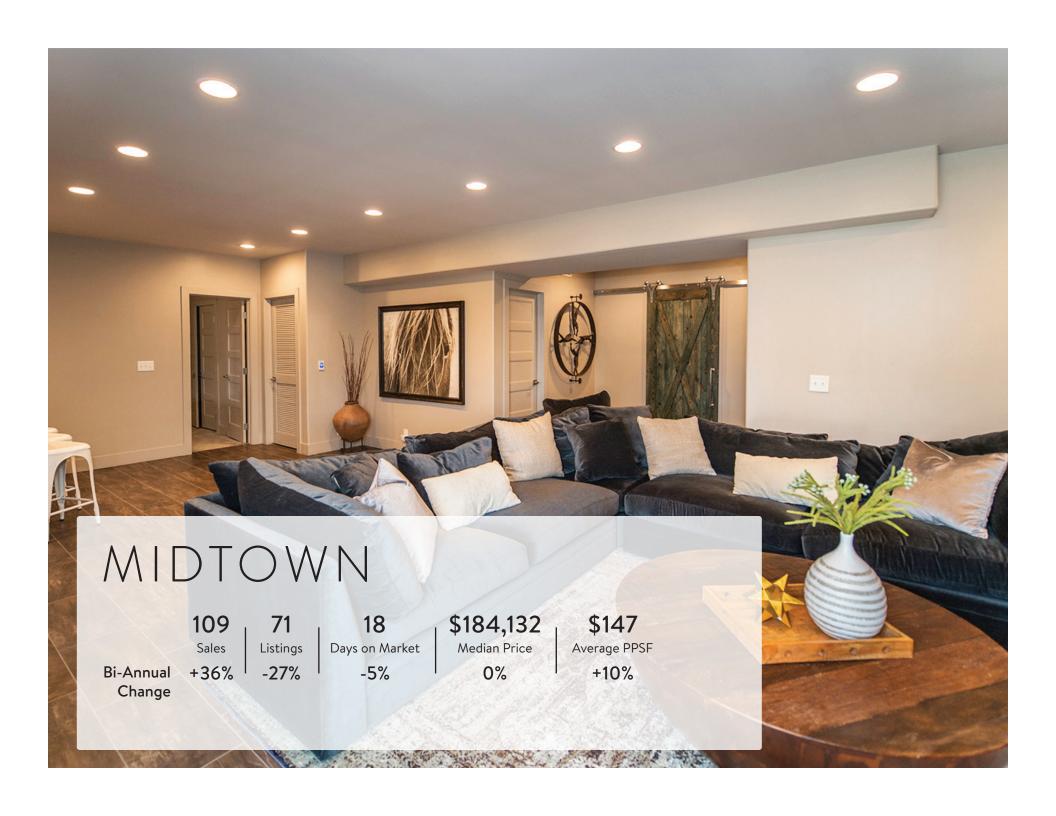

| 4,439     | +13%          | +25%           |
| Avg. Days on Mkt.        | 21              | 17        | -10%          | -19%           |
| Average Price            | \$256,736       | \$274,323 | +11%          | +7%            |
| Average Price By Bedroom |                 |           |               |                |
| 2 or Less                | \$154,782       | \$170,788 | +7%           | +10%           |
| 3 Bedroom                | \$211,304       | \$221,700 | +8%           | +5%            |
| 4+ Bedroom               | \$346,174       | \$372,656 | +11%          | +8%            |

Data courtesy of Omaha Area Board of REALTORS®











216 Sales

+3% Bi-Annual Change

Listings

-36%

43 11 Days on Market

0%

\$170,373

Median Price

-4%

\$132

Average PPSF

+2%