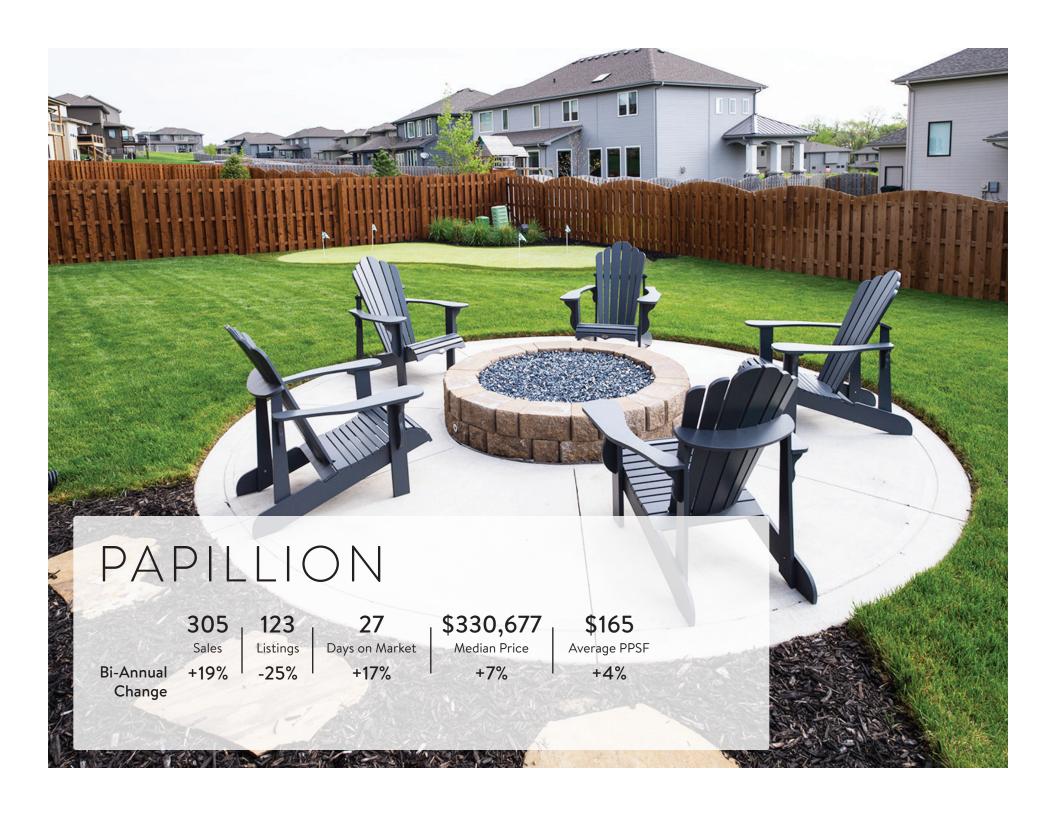

Data courtesy of Omaha Area Board of REALTORS®

216 Sales

+3% Bi-Annual Change

Listings

-36%

43 11 Days on Market

0%

\$170,373

Median Price

-4%

\$132

Average PPSF

+2%