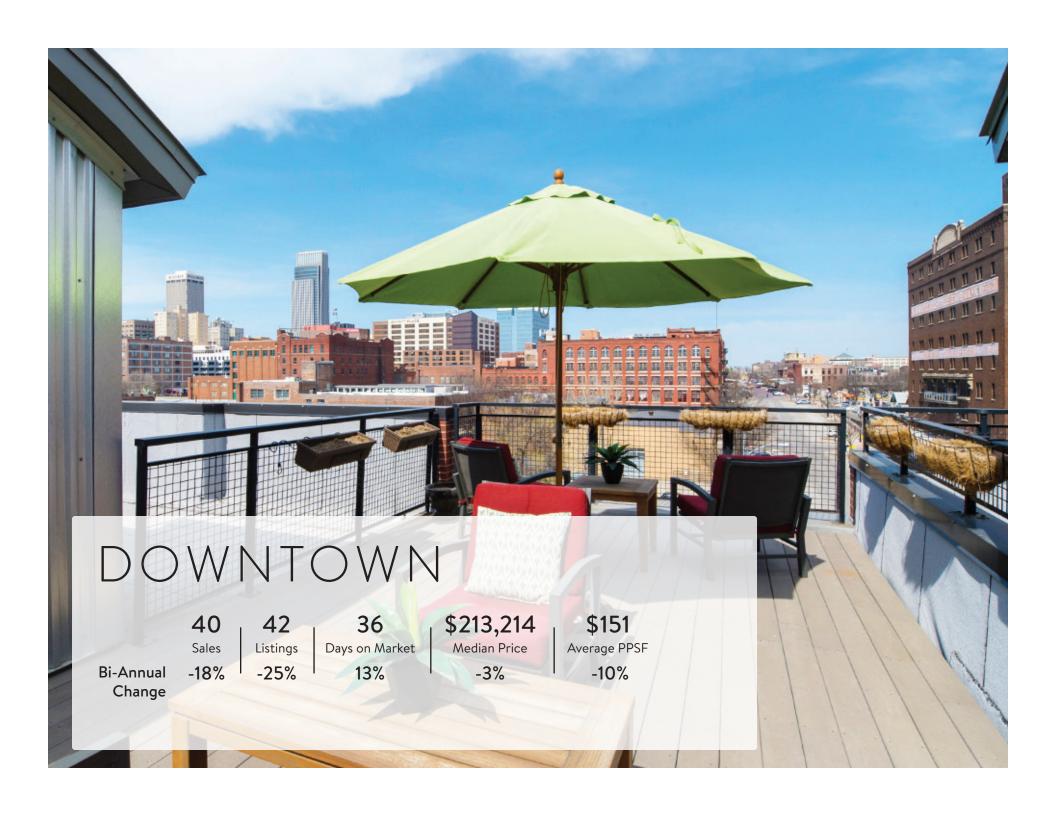

Data courtesy of Omaha Area Board of REALTORS®

216 Sales

+3% Bi-Annual Change

Listings

-36%

43 11 Days on Market

0%

\$170,373

Median Price

-4%

\$132

Average PPSF

+2%