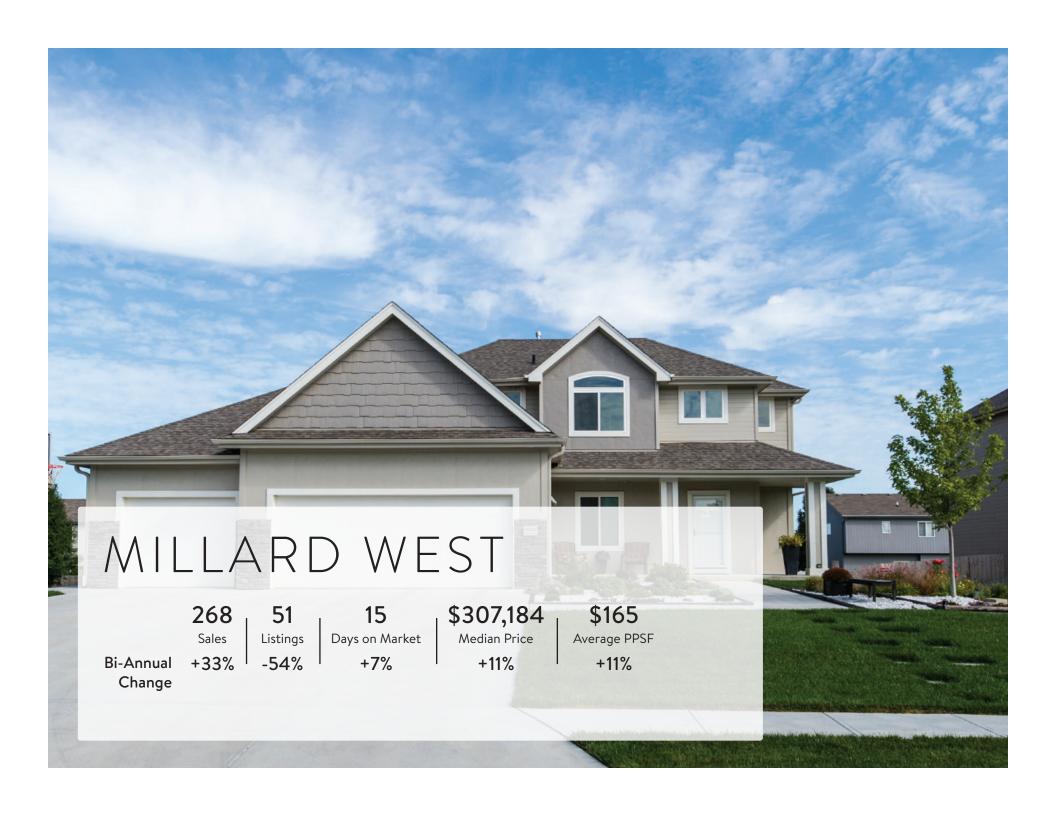

Data courtesy of Omaha Area Board of REALTORS®

216 Sales

+3% Bi-Annual Change

Listings

-36%

43 11 Days on Market

0%

\$170,373

Median Price

-4%

\$132

Average PPSF

+2%