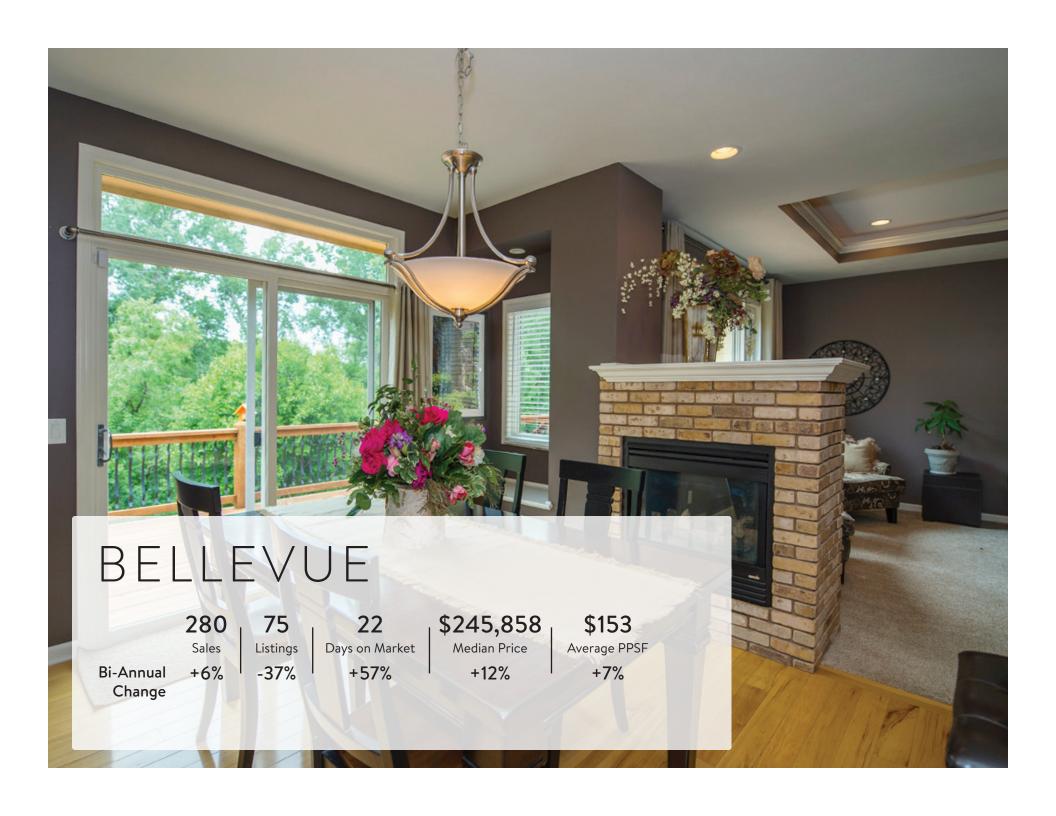

-----------|
| Overview                 |                 |           |               |                |
| Closed Sales             | 3,556           | 4,439     | +13%          | +25%           |
| Avg. Days on Mkt.        | 21              | 17        | -10%          | -19%           |
| Average Price            | \$256,736       | \$274,323 | +11%          | +7%            |
| Average Price By Bedroom |                 |           |               |                |
| 2 or Less                | \$154,782       | \$170,788 | +7%           | +10%           |
| 3 Bedroom                | \$211,304       | \$221,700 | +8%           | +5%            |
| 4+ Bedroom               | \$346,174       | \$372,656 | +11%          | +8%            |

Data courtesy of Omaha Area Board of REALTORS®











216 Sales

+3% Bi-Annual Change

Listings

-36%

43 11 Days on Market

0%

\$170,373

Median Price

-4%

\$132

Average PPSF

+2%