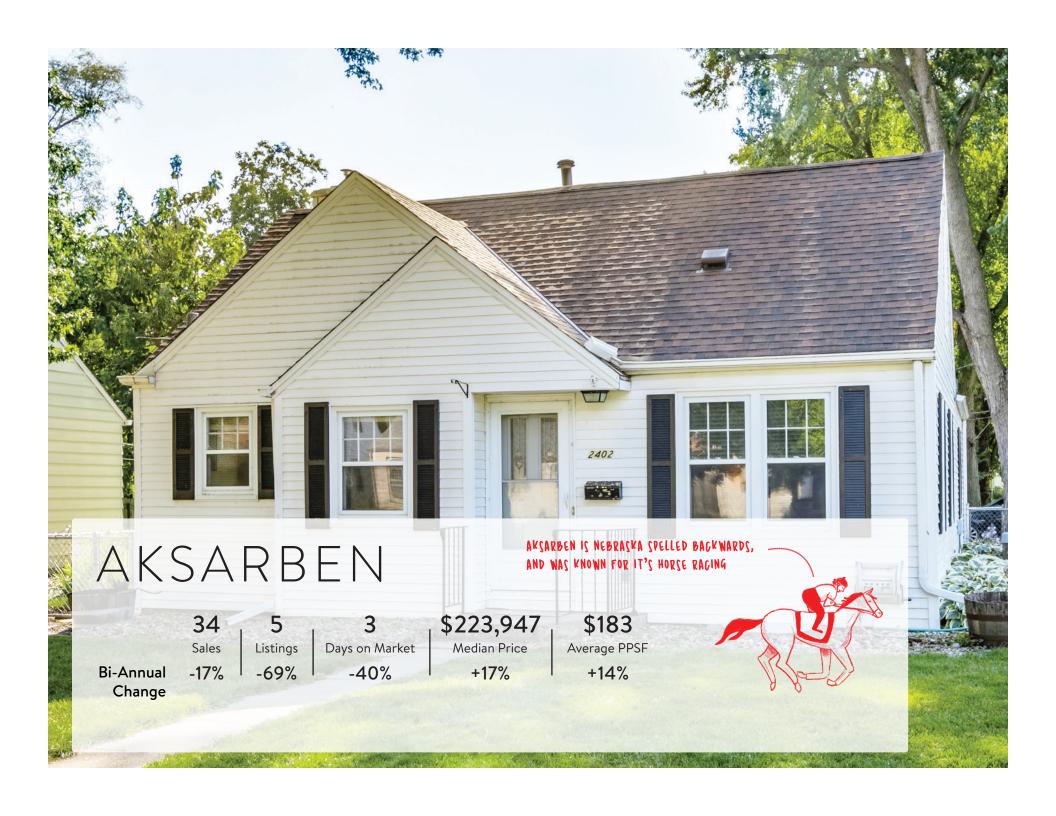

-------------|
| Overview                 |                 |           |               |                |
| Closed Sales             | 3,556           | 4,439     | +13%          | +25%           |
| Avg. Days on Mkt.        | 21              | 17        | -10%          | -19%           |
| Average Price            | \$256,736       | \$274,323 | +11%          | +7%            |
| Average Price By Bedroom |                 |           |               |                |
| 2 or Less                | \$154,782       | \$170,788 | +7%           | +10%           |
| 3 Bedroom                | \$211,304       | \$221,700 | +8%           | +5%            |
| 4+ Bedroom               | \$346,174       | \$372,656 | +11%          | +8%            |

Data courtesy of Omaha Area Board of REALTORS®











216 Sales

+3% Bi-Annual Change

Listings

-36%

43 11 Days on Market

0%

\$170,373

Median Price

-4%

\$132

Average PPSF

+2%