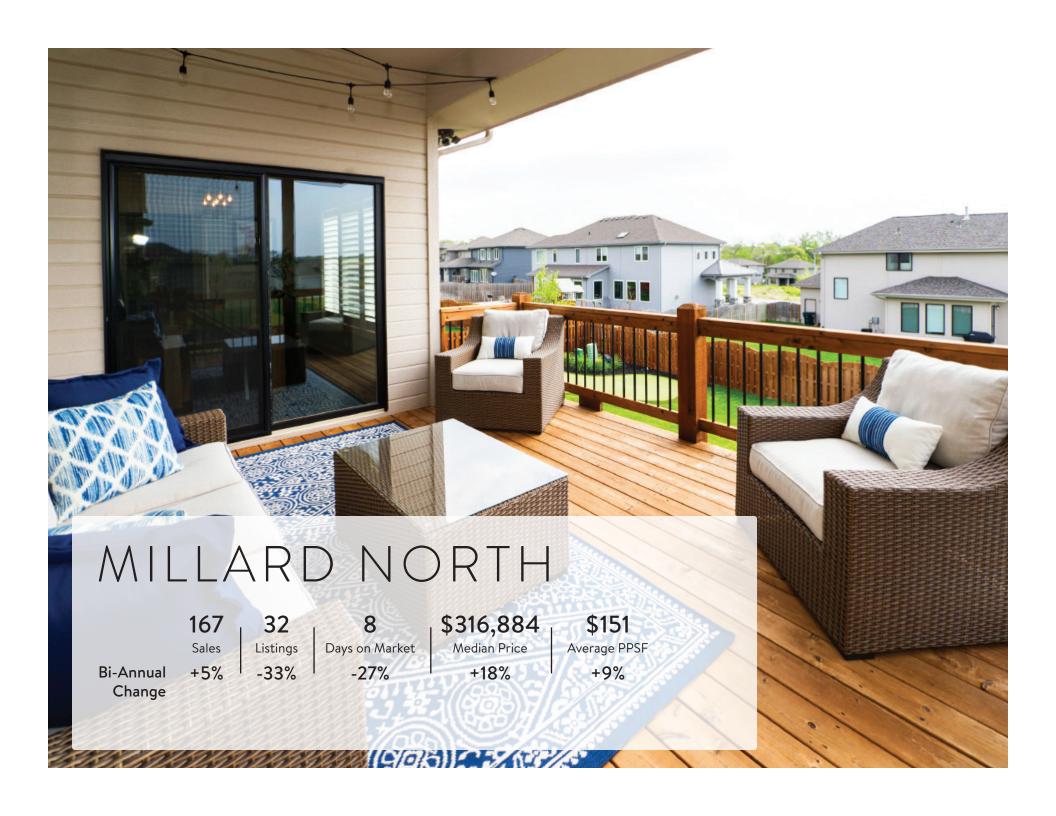

4,439     | +13%          | +25%           |
| Avg. Days on Mkt.        | 21              | 17        | -10%          | -19%           |
| Average Price            | \$256,736       | \$274,323 | +11%          | +7%            |
| Average Price By Bedroom |                 |           |               |                |
| 2 or Less                | \$154,782       | \$170,788 | +7%           | +10%           |
| 3 Bedroom                | \$211,304       | \$221,700 | +8%           | +5%            |
| 4+ Bedroom               | \$346,174       | \$372,656 | +11%          | +8%            |

Data courtesy of Omaha Area Board of REALTORS®











216 Sales

+3% Bi-Annual Change

Listings

-36%

43 11 Days on Market

0%

\$170,373

Median Price

-4%

\$132

Average PPSF

+2%