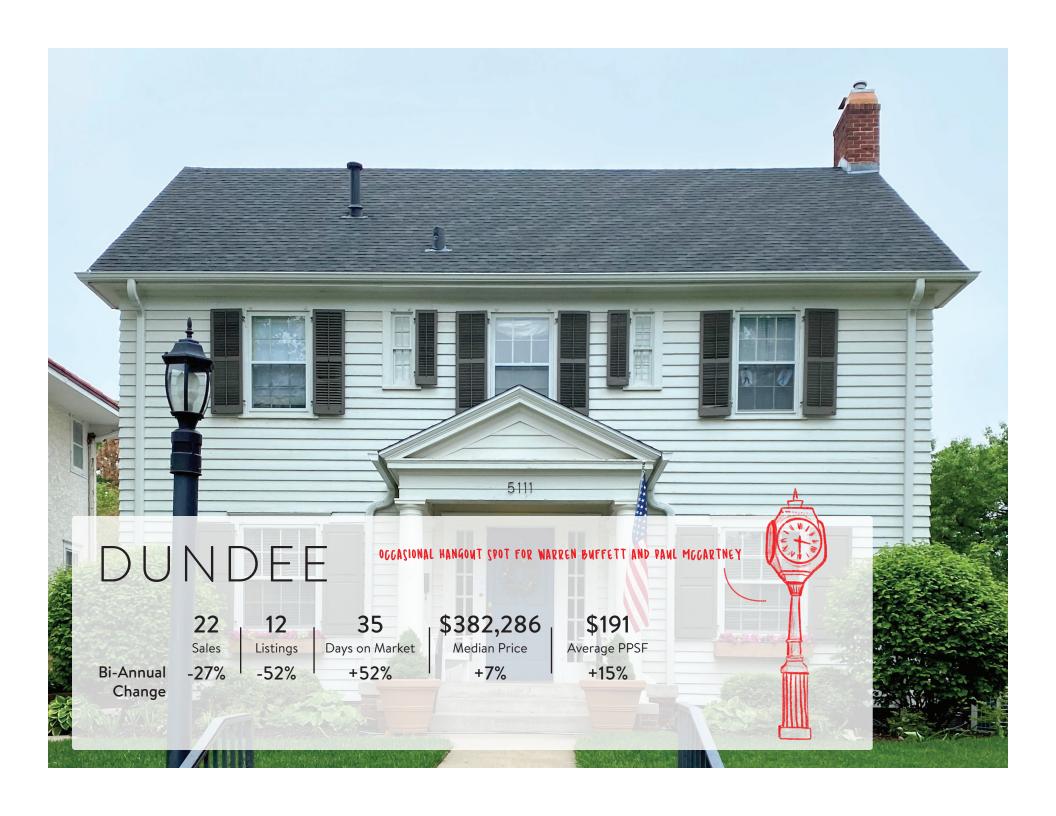

Data courtesy of Omaha Area Board of REALTORS®

216 Sales

+3% Bi-Annual Change

Listings

-36%

43 11 Days on Market

0%

\$170,373

Median Price

-4%

\$132

Average PPSF

+2%