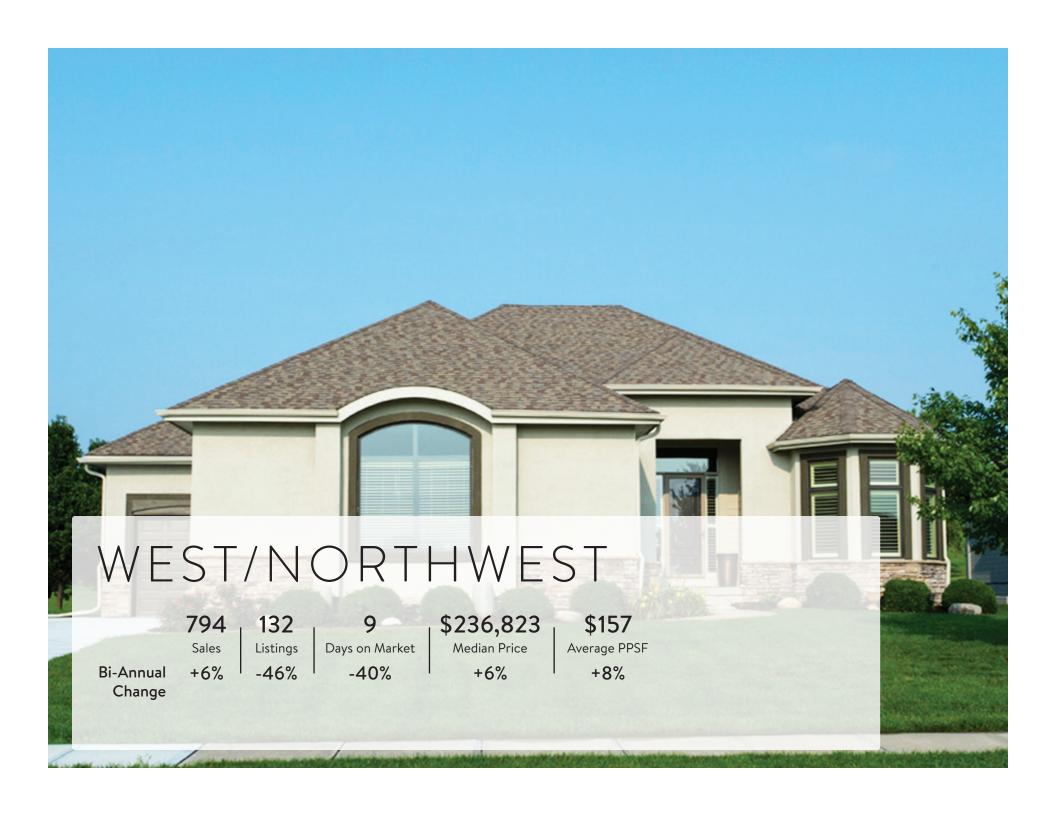

13%          | +25%           |
| Avg. Days on Mkt.        | 21              | 17        | -10%          | -19%           |
| Average Price            | \$256,736       | \$274,323 | +11%          | +7%            |
| Average Price By Bedroom |                 |           |               |                |
| 2 or Less                | \$154,782       | \$170,788 | +7%           | +10%           |
| 3 Bedroom                | \$211,304       | \$221,700 | +8%           | +5%            |
| 4+ Bedroom               | \$346,174       | \$372,656 | +11%          | +8%            |

Data courtesy of Omaha Area Board of REALTORS®











216 Sales

+3% Bi-Annual Change

Listings

-36%

43 11 Days on Market

0%

\$170,373

Median Price

-4%

\$132

Average PPSF

+2%