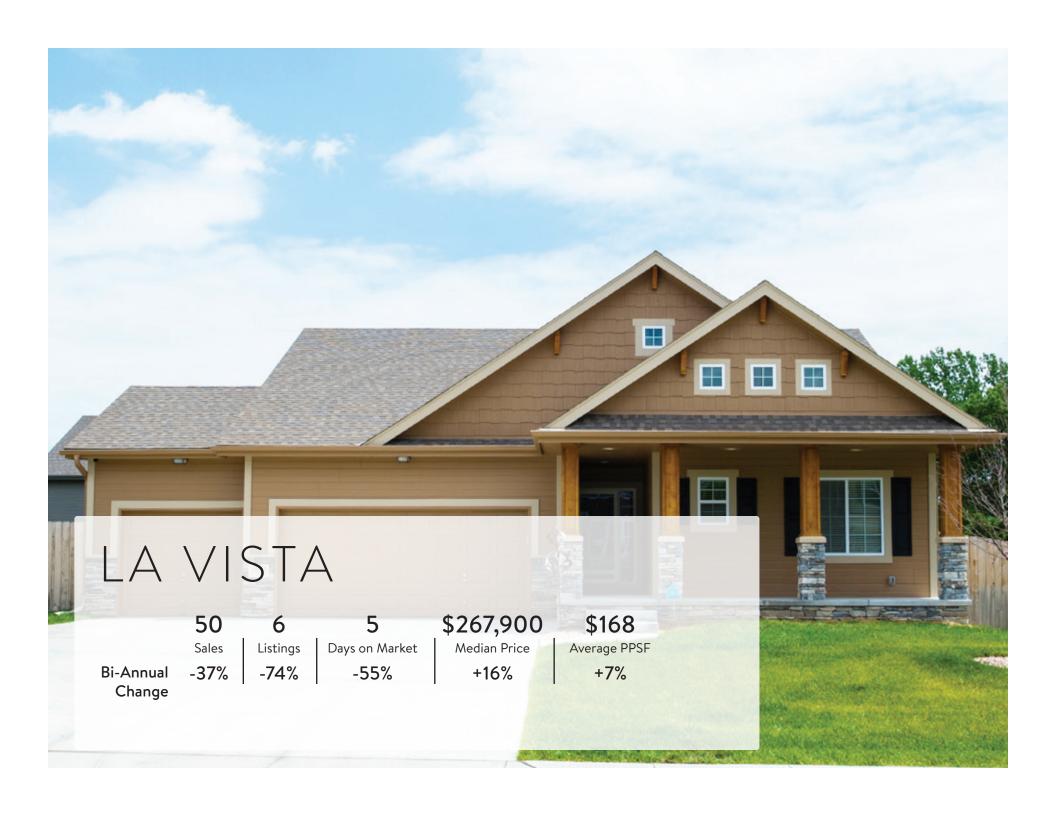

| 4,439     | +13%          | +25%           |
| Avg. Days on Mkt.        | 21              | 17        | -10%          | -19%           |
| Average Price            | \$256,736       | \$274,323 | +11%          | +7%            |
| Average Price By Bedroom |                 |           |               |                |
| 2 or Less                | \$154,782       | \$170,788 | +7%           | +10%           |
| 3 Bedroom                | \$211,304       | \$221,700 | +8%           | +5%            |
| 4+ Bedroom               | \$346,174       | \$372,656 | +11%          | +8%            |

Data courtesy of Omaha Area Board of REALTORS®











216 Sales

+3% Bi-Annual Change

Listings

-36%

43 11 Days on Market

0%

\$170,373

Median Price

-4%

\$132

Average PPSF

+2%