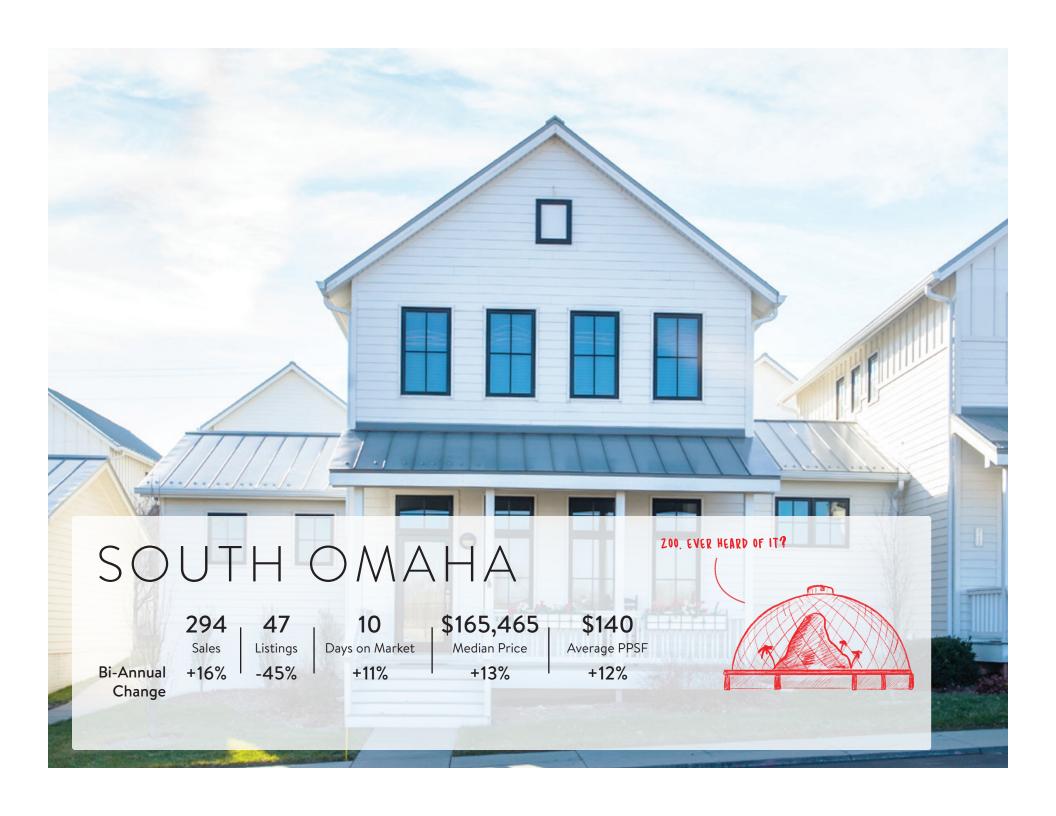

+13%          | +25%           |
| Avg. Days on Mkt.        | 21              | 17        | -10%          | -19%           |
| Average Price            | \$256,736       | \$274,323 | +11%          | +7%            |
| Average Price By Bedroom |                 |           |               |                |
| 2 or Less                | \$154,782       | \$170,788 | +7%           | +10%           |
| 3 Bedroom                | \$211,304       | \$221,700 | +8%           | +5%            |
| 4+ Bedroom               | \$346,174       | \$372,656 | +11%          | +8%            |

Data courtesy of Omaha Area Board of REALTORS®











216 Sales

+3% Bi-Annual Change

Listings

-36%

43 11 Days on Market

0%

\$170,373

Median Price

-4%

\$132

Average PPSF

+2%