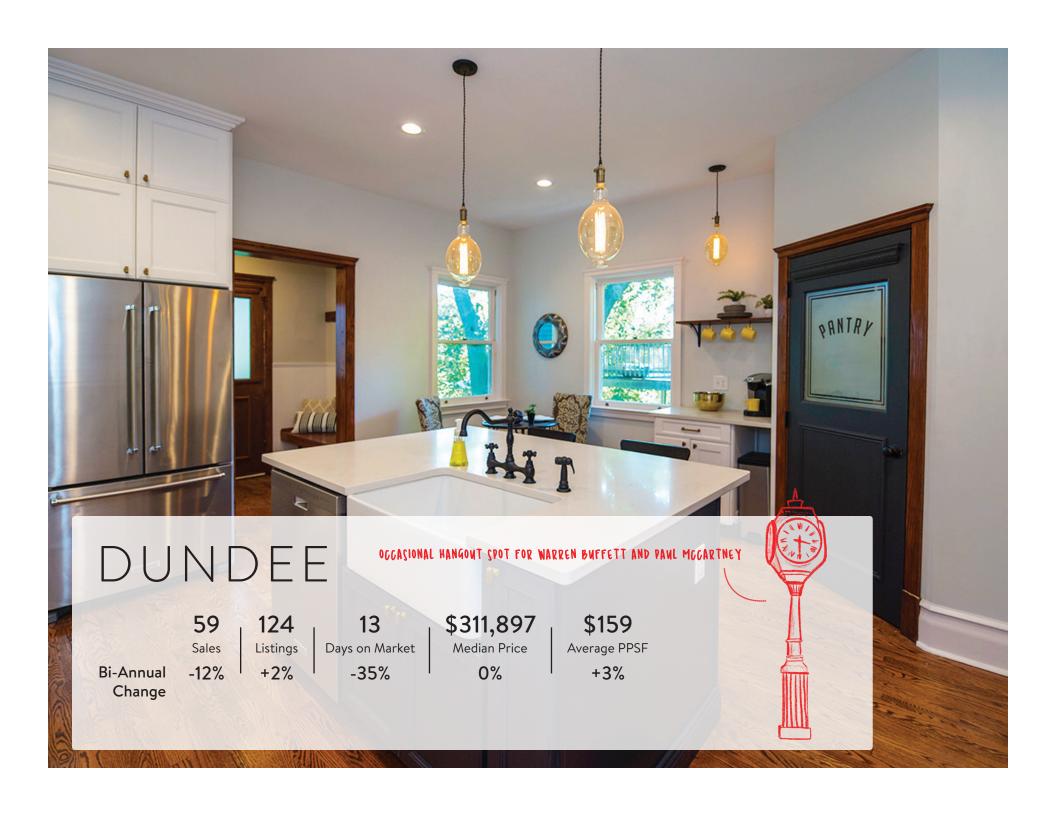

| 3.719     | -12%          | 58%            |
| Avg. Days on Mkt.        | 31              | 27        | -2%           | -21%           |
| Average Price            | \$228,356       | \$245,128 | 6%            | 9%             |
| Average Price By Bedroom |                 |           |               |                |
| 2 or Less                | \$152,982       | \$153,982 | 2%            | 4%             |
| 3 Bedroom                | \$191,198       | \$202,170 | 5%            | 11%            |
| 4+ Bedroom               | \$288,577       | \$336,200 | 6%            | 7%             |

Data courtesy of Omaha Area Board of REALTORS®











87 Sales

Bi-Annual Change

-45% -37%

161 13 Listings Days on Market

-7%

\$174,674

Median Price

+20%

\$128

Average PPSF

+8%