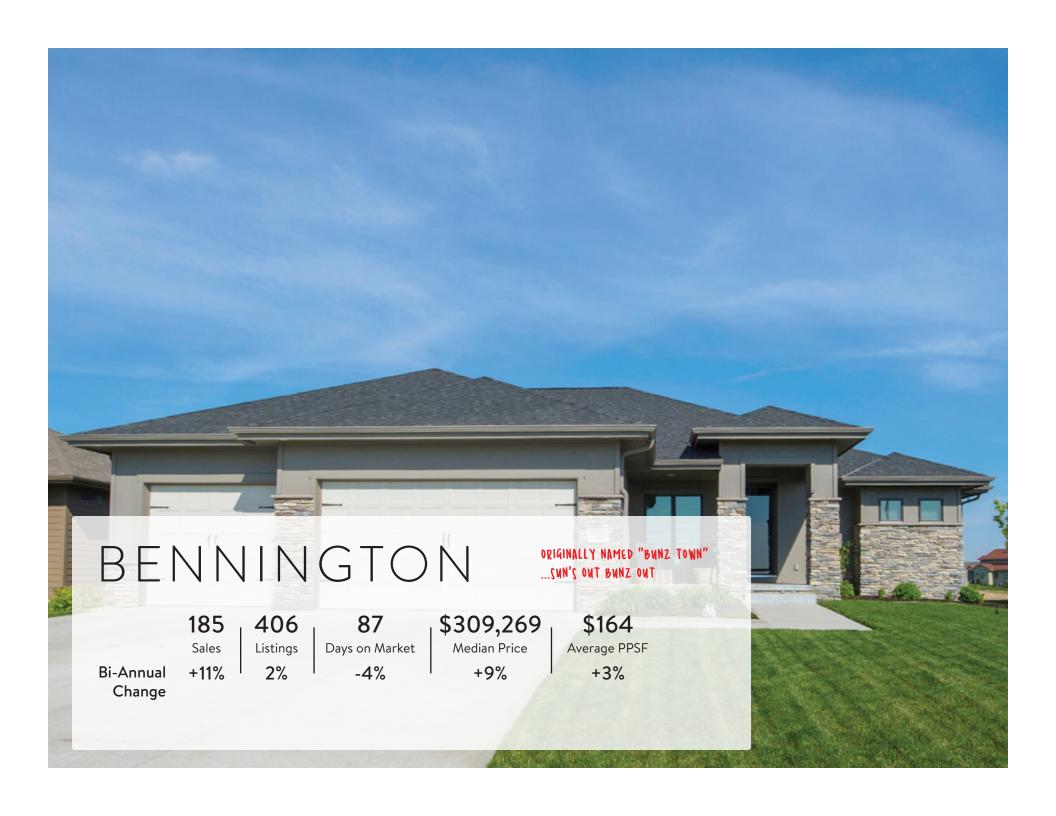

---------|
| Overview                 |                 |           |               |                |
| Closed Sales             | 1,980           | 3.719     | -12%          | 58%            |
| Avg. Days on Mkt.        | 31              | 27        | -2%           | -21%           |
| Average Price            | \$228,356       | \$245,128 | 6%            | 9%             |
| Average Price By Bedroom |                 |           |               |                |
| 2 or Less                | \$152,982       | \$153,982 | 2%            | 4%             |
| 3 Bedroom                | \$191,198       | \$202,170 | 5%            | 11%            |
| 4+ Bedroom               | \$288,577       | \$336,200 | 6%            | 7%             |

Data courtesy of Omaha Area Board of REALTORS®











87 Sales

Bi-Annual Change

-45% -37%

161 13 Listings Days on Market

-7%

\$174,674

Median Price

+20%

\$128

Average PPSF

+8%