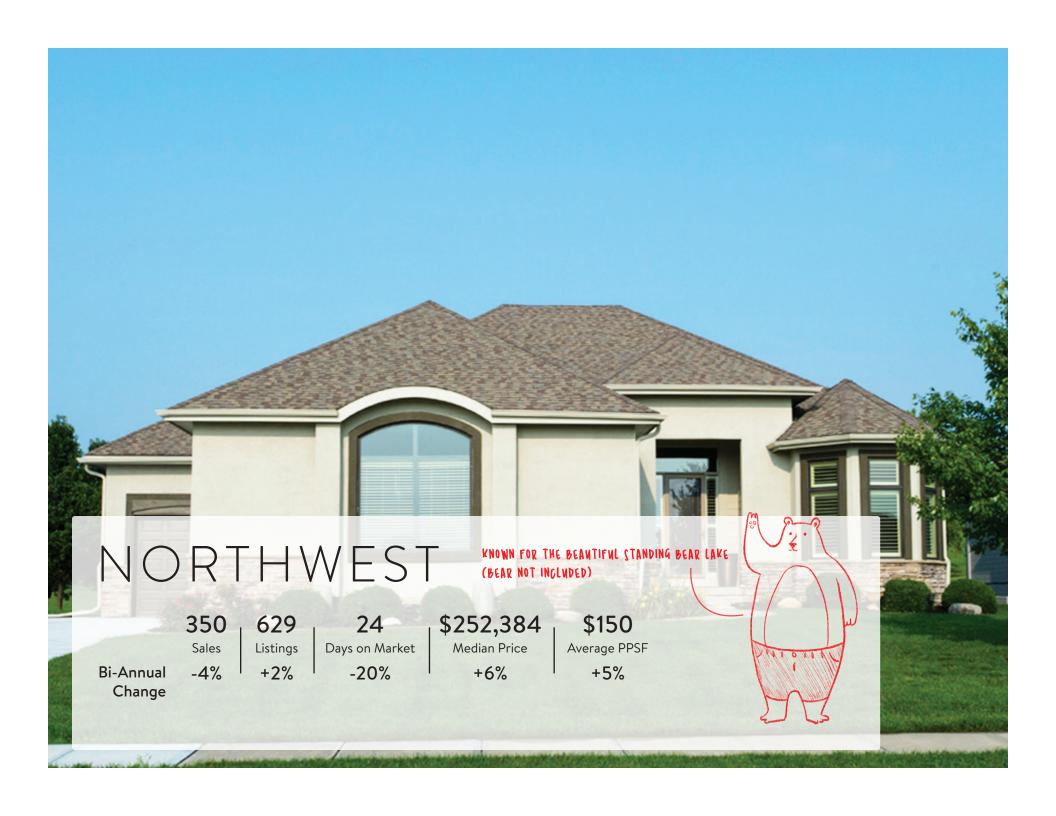

.719     | -12%          | 58%            |
| Avg. Days on Mkt.        | 31              | 27        | -2%           | -21%           |
| Average Price            | \$228,356       | \$245,128 | 6%            | 9%             |
| Average Price By Bedroom |                 |           |               |                |
| 2 or Less                | \$152,982       | \$153,982 | 2%            | 4%             |
| 3 Bedroom                | \$191,198       | \$202,170 | 5%            | 11%            |
| 4+ Bedroom               | \$288,577       | \$336,200 | 6%            | 7%             |

Data courtesy of Omaha Area Board of REALTORS®











87 Sales

Bi-Annual Change

-45% -37%

161 13 Listings Days on Market

-7%

\$174,674

Median Price

+20%

\$128

Average PPSF

+8%