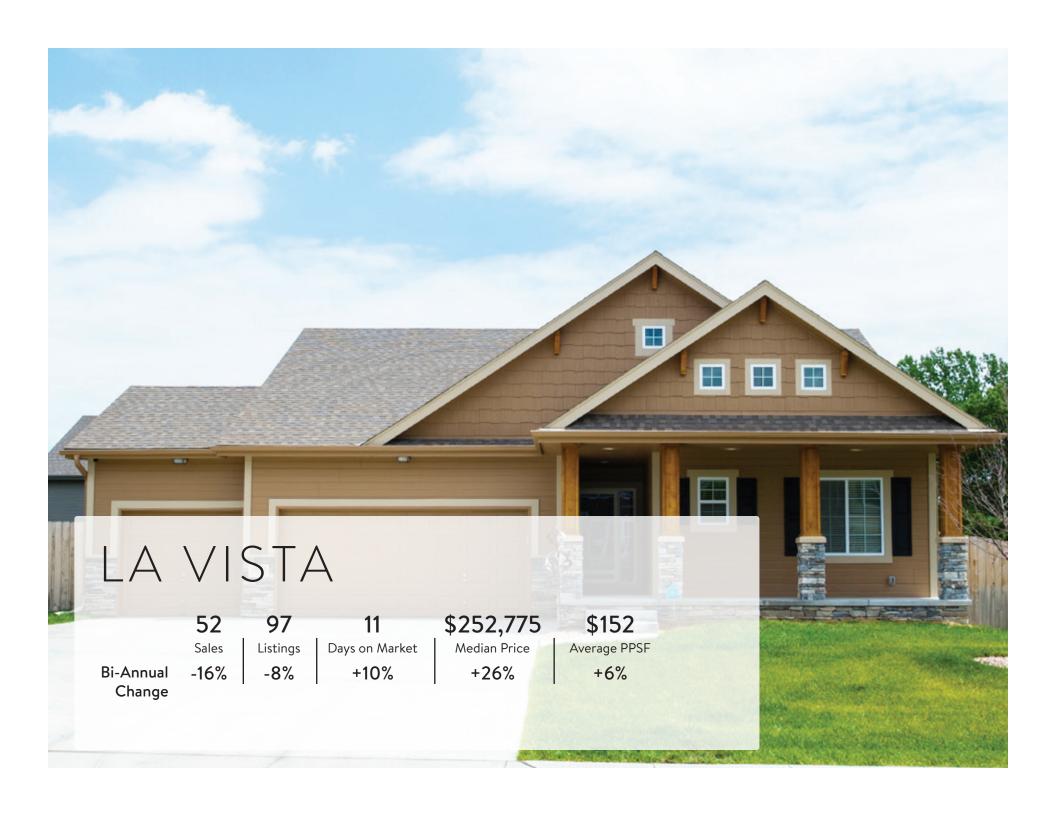

| 3.719     | -12%          | 58%            |
| Avg. Days on Mkt.        | 31              | 27        | -2%           | -21%           |
| Average Price            | \$228,356       | \$245,128 | 6%            | 9%             |
| Average Price By Bedroom |                 |           |               |                |
| 2 or Less                | \$152,982       | \$153,982 | 2%            | 4%             |
| 3 Bedroom                | \$191,198       | \$202,170 | 5%            | 11%            |
| 4+ Bedroom               | \$288,577       | \$336,200 | 6%            | 7%             |

Data courtesy of Omaha Area Board of REALTORS®











87 Sales

Bi-Annual Change

-45% -37%

161 13 Listings Days on Market

-7%

\$174,674

Median Price

+20%

\$128

Average PPSF

+8%