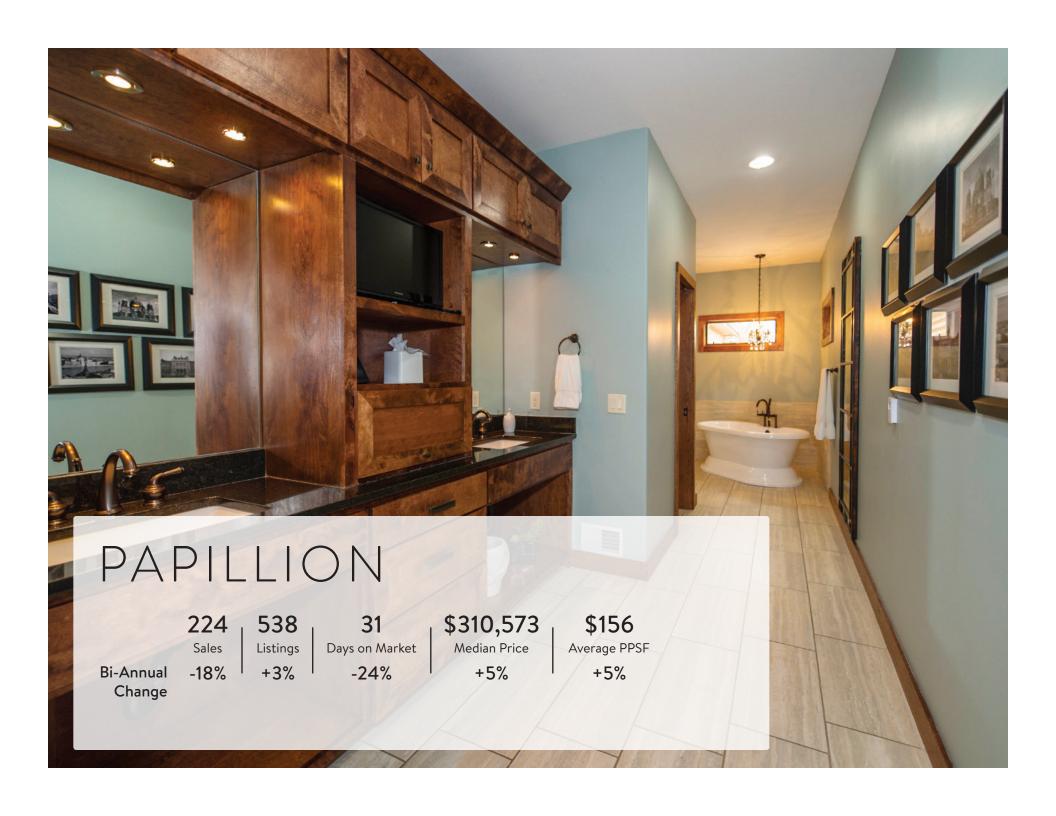

19     | -12%          | 58%            |
| Avg. Days on Mkt.        | 31              | 27        | -2%           | -21%           |
| Average Price            | \$228,356       | \$245,128 | 6%            | 9%             |
| Average Price By Bedroom |                 |           |               |                |
| 2 or Less                | \$152,982       | \$153,982 | 2%            | 4%             |
| 3 Bedroom                | \$191,198       | \$202,170 | 5%            | 11%            |
| 4+ Bedroom               | \$288,577       | \$336,200 | 6%            | 7%             |

Data courtesy of Omaha Area Board of REALTORS®











87 Sales

Bi-Annual Change

-45% -37%

161 13 Listings Days on Market

-7%

\$174,674

Median Price

+20%

\$128

Average PPSF

+8%