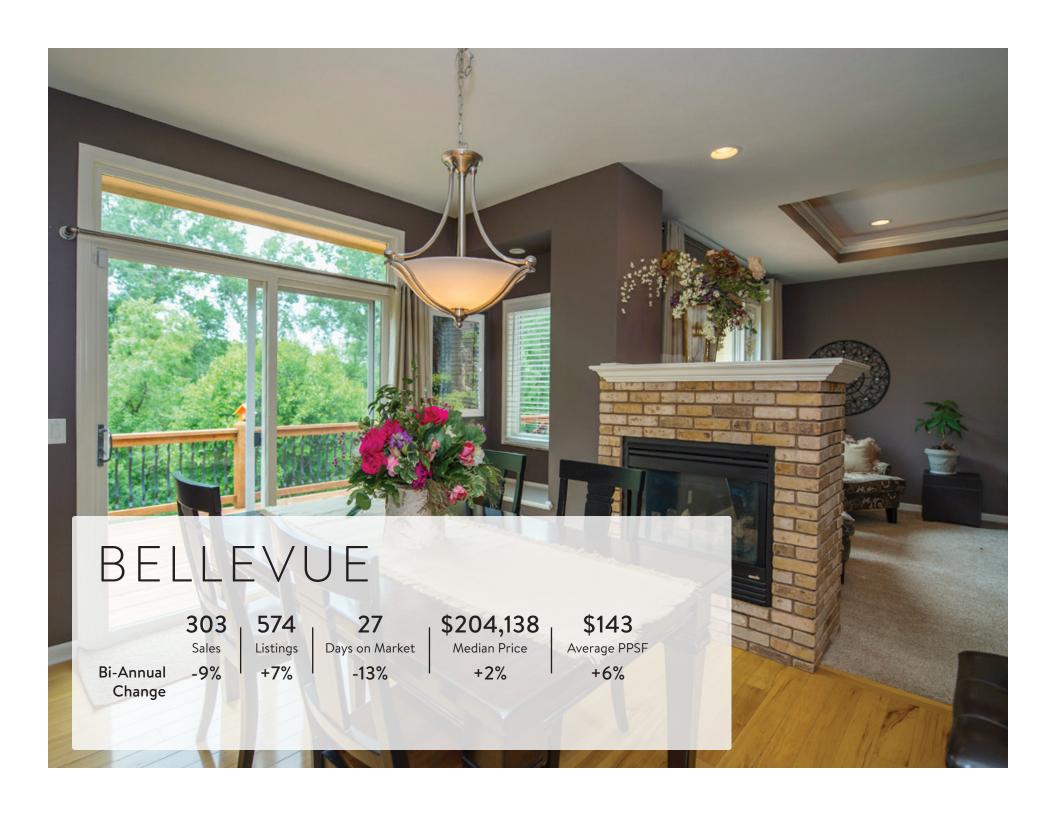

-----------|
| Overview                 |                 |           |               |                |
| Closed Sales             | 1,980           | 3.719     | -12%          | 58%            |
| Avg. Days on Mkt.        | 31              | 27        | -2%           | -21%           |
| Average Price            | \$228,356       | \$245,128 | 6%            | 9%             |
| Average Price By Bedroom |                 |           |               |                |
| 2 or Less                | \$152,982       | \$153,982 | 2%            | 4%             |
| 3 Bedroom                | \$191,198       | \$202,170 | 5%            | 11%            |
| 4+ Bedroom               | \$288,577       | \$336,200 | 6%            | 7%             |

Data courtesy of Omaha Area Board of REALTORS®











87 Sales

Bi-Annual Change

-45% -37%

161 13 Listings Days on Market

-7%

\$174,674

Median Price

+20%

\$128

Average PPSF

+8%