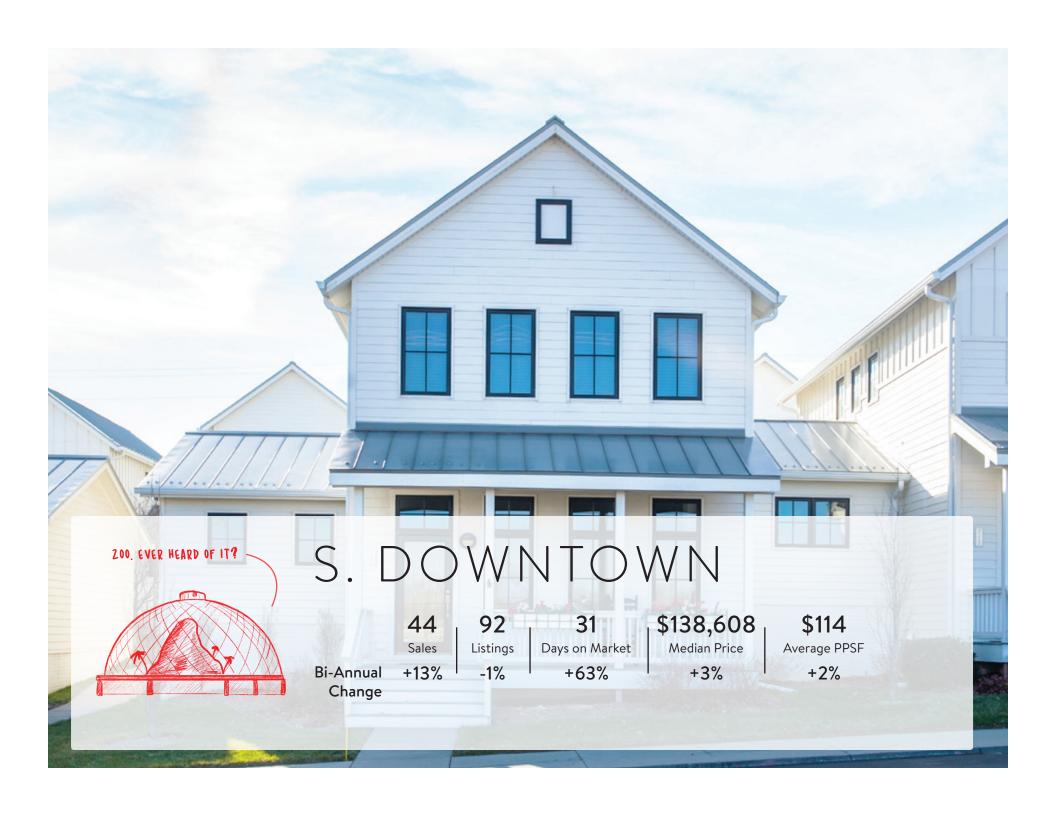

| -12%          | 58%            |
| Avg. Days on Mkt.        | 31              | 27        | -2%           | -21%           |
| Average Price            | \$228,356       | \$245,128 | 6%            | 9%             |
| Average Price By Bedroom |                 |           |               |                |
| 2 or Less                | \$152,982       | \$153,982 | 2%            | 4%             |
| 3 Bedroom                | \$191,198       | \$202,170 | 5%            | 11%            |
| 4+ Bedroom               | \$288,577       | \$336,200 | 6%            | 7%             |

Data courtesy of Omaha Area Board of REALTORS®











87 Sales

Bi-Annual Change

-45% -37%

161 13 Listings Days on Market

-7%

\$174,674

Median Price

+20%

\$128

Average PPSF

+8%