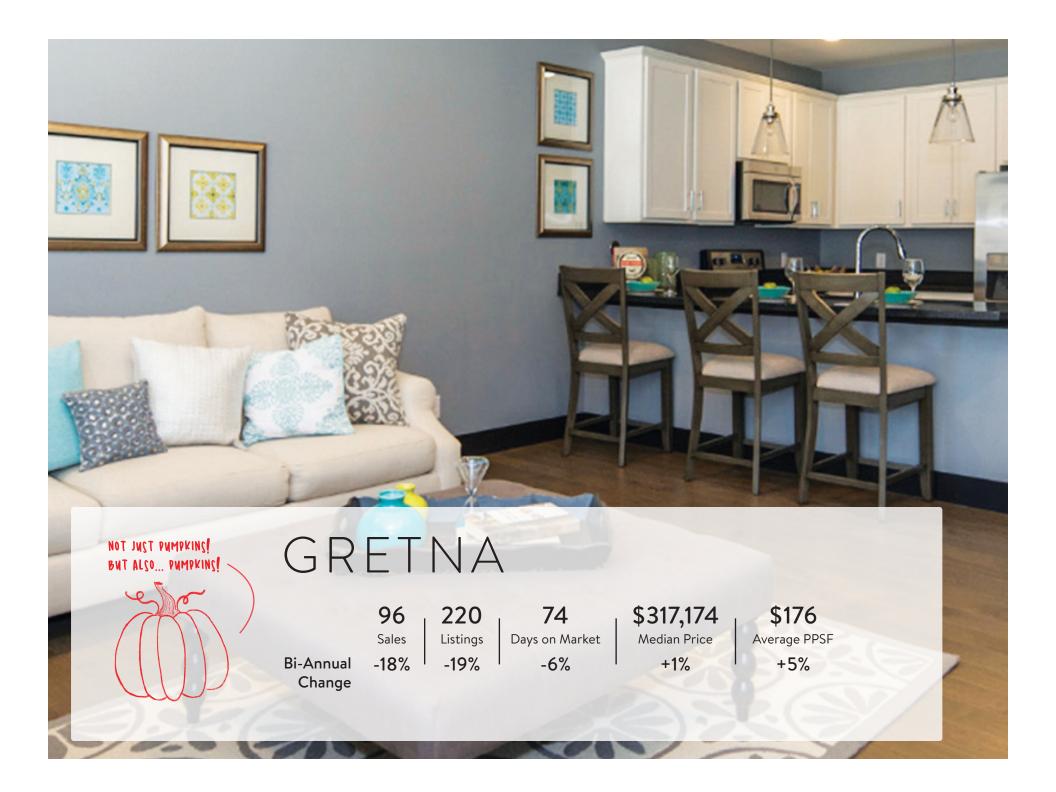

| 3.719     | -12%          | 58%            |
| Avg. Days on Mkt.        | 31              | 27        | -2%           | -21%           |
| Average Price            | \$228,356       | \$245,128 | 6%            | 9%             |
| Average Price By Bedroom |                 |           |               |                |
| 2 or Less                | \$152,982       | \$153,982 | 2%            | 4%             |
| 3 Bedroom                | \$191,198       | \$202,170 | 5%            | 11%            |
| 4+ Bedroom               | \$288,577       | \$336,200 | 6%            | 7%             |

Data courtesy of Omaha Area Board of REALTORS®











87 Sales

Bi-Annual Change

-45% -37%

161 13 Listings Days on Market

-7%

\$174,674

Median Price

+20%

\$128

Average PPSF

+8%