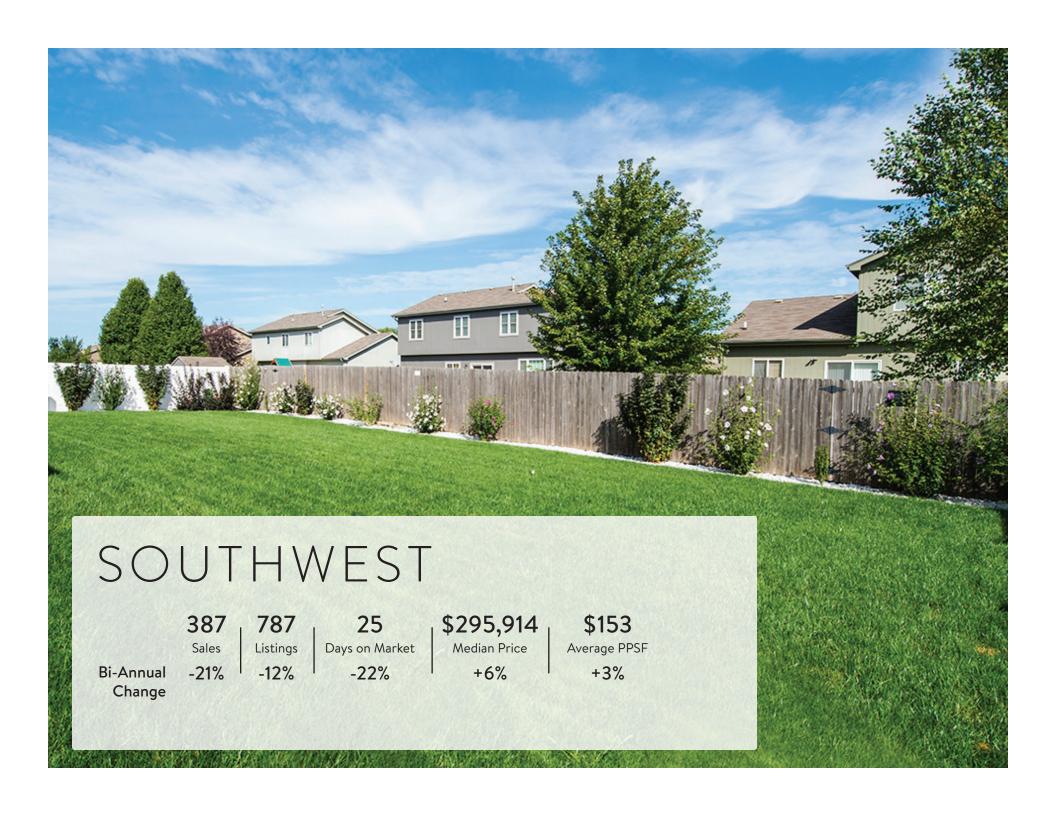

| -12%          | 58%            |
| Avg. Days on Mkt.        | 31              | 27        | -2%           | -21%           |
| Average Price            | \$228,356       | \$245,128 | 6%            | 9%             |
| Average Price By Bedroom |                 |           |               |                |
| 2 or Less                | \$152,982       | \$153,982 | 2%            | 4%             |
| 3 Bedroom                | \$191,198       | \$202,170 | 5%            | 11%            |
| 4+ Bedroom               | \$288,577       | \$336,200 | 6%            | 7%             |

Data courtesy of Omaha Area Board of REALTORS®











87 Sales

Bi-Annual Change

-45% -37%

161 13 Listings Days on Market

-7%

\$174,674

Median Price

+20%

\$128

Average PPSF

+8%