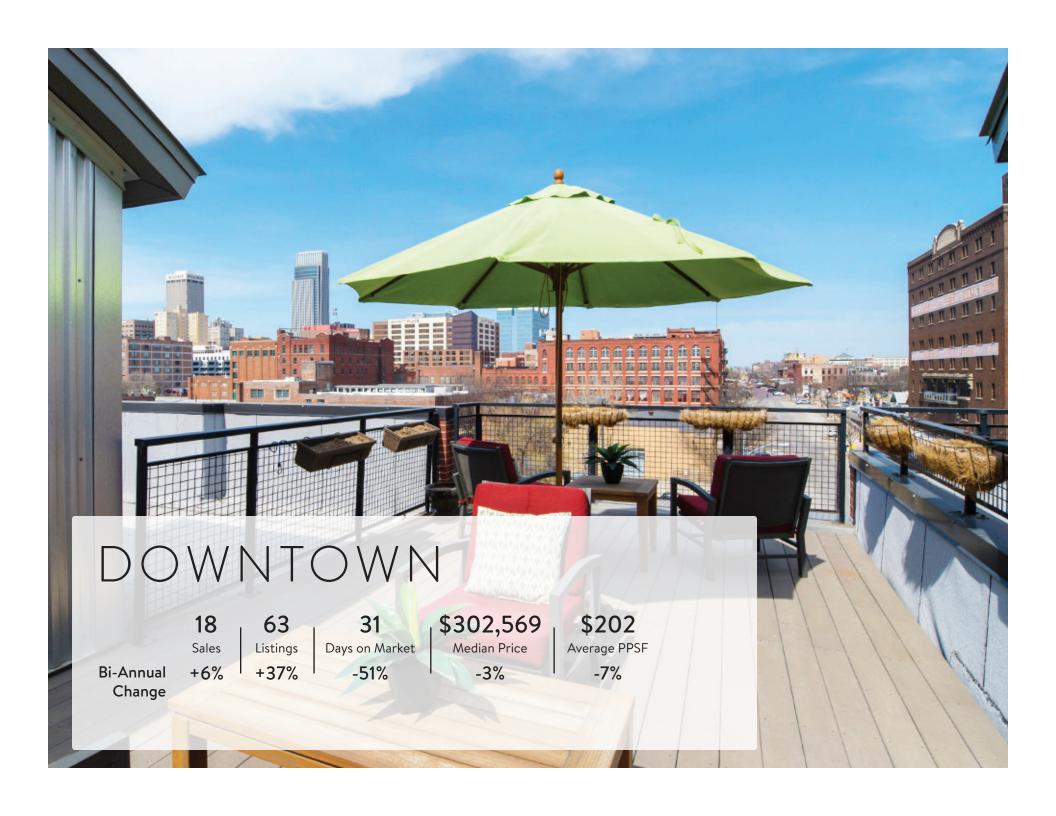

| 3.719     | -12%          | 58%            |
| Avg. Days on Mkt.        | 31              | 27        | -2%           | -21%           |
| Average Price            | \$228,356       | \$245,128 | 6%            | 9%             |
| Average Price By Bedroom |                 |           |               |                |
| 2 or Less                | \$152,982       | \$153,982 | 2%            | 4%             |
| 3 Bedroom                | \$191,198       | \$202,170 | 5%            | 11%            |
| 4+ Bedroom               | \$288,577       | \$336,200 | 6%            | 7%             |

Data courtesy of Omaha Area Board of REALTORS®











87 Sales

Bi-Annual Change

-45% -37%

161 13 Listings Days on Market

-7%

\$174,674

Median Price

+20%

\$128

Average PPSF

+8%