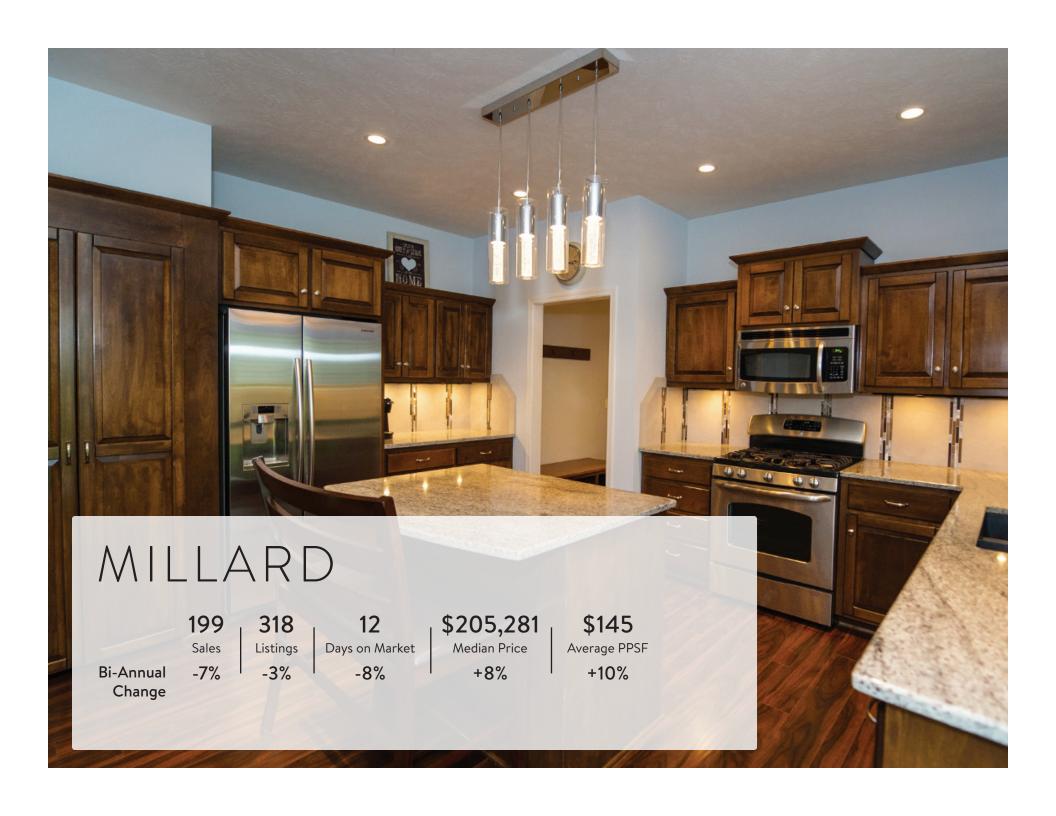

3.719     | -12%          | 58%            |
| Avg. Days on Mkt.        | 31              | 27        | -2%           | -21%           |
| Average Price            | \$228,356       | \$245,128 | 6%            | 9%             |
| Average Price By Bedroom |                 |           |               |                |
| 2 or Less                | \$152,982       | \$153,982 | 2%            | 4%             |
| 3 Bedroom                | \$191,198       | \$202,170 | 5%            | 11%            |
| 4+ Bedroom               | \$288,577       | \$336,200 | 6%            | 7%             |

Data courtesy of Omaha Area Board of REALTORS®











87 Sales

Bi-Annual Change

-45% -37%

161 13 Listings Days on Market

-7%

\$174,674

Median Price

+20%

\$128

Average PPSF

+8%