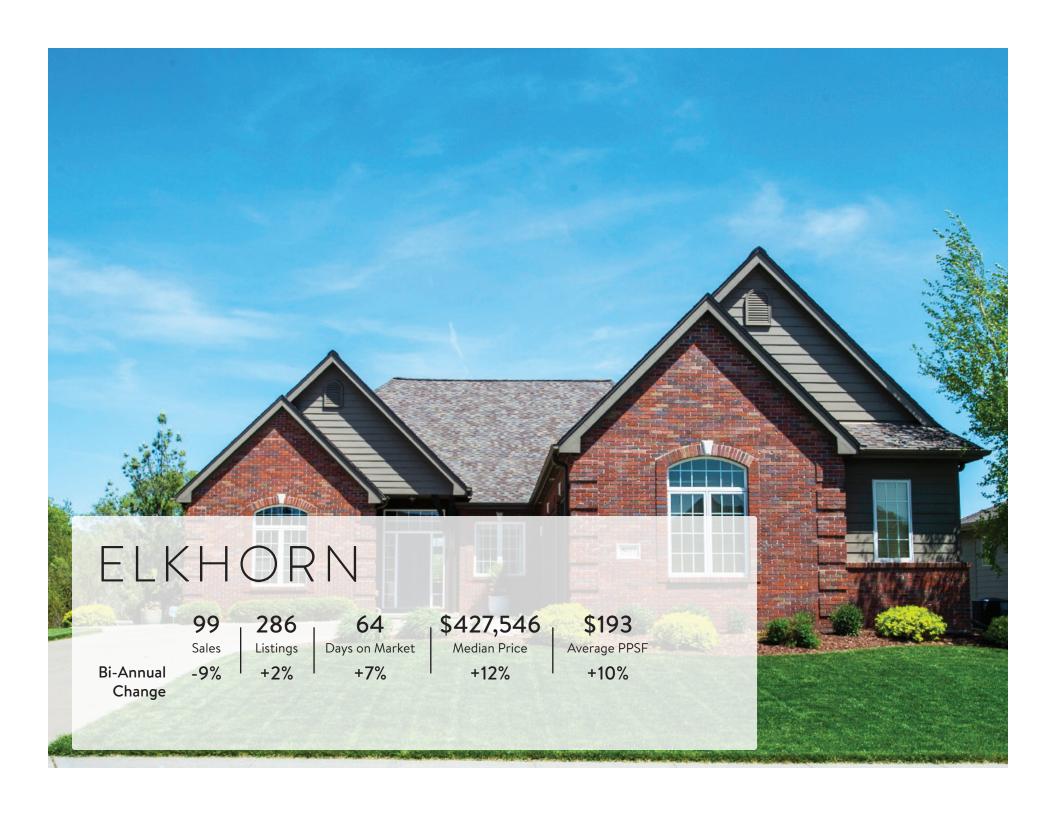

| 3.719     | -12%          | 58%            |
| Avg. Days on Mkt.        | 31              | 27        | -2%           | -21%           |
| Average Price            | \$228,356       | \$245,128 | 6%            | 9%             |
| Average Price By Bedroom |                 |           |               |                |
| 2 or Less                | \$152,982       | \$153,982 | 2%            | 4%             |
| 3 Bedroom                | \$191,198       | \$202,170 | 5%            | 11%            |
| 4+ Bedroom               | \$288,577       | \$336,200 | 6%            | 7%             |

Data courtesy of Omaha Area Board of REALTORS®











87 Sales

Bi-Annual Change

-45% -37%

161 13 Listings Days on Market

-7%

\$174,674

Median Price

+20%

\$128

Average PPSF

+8%