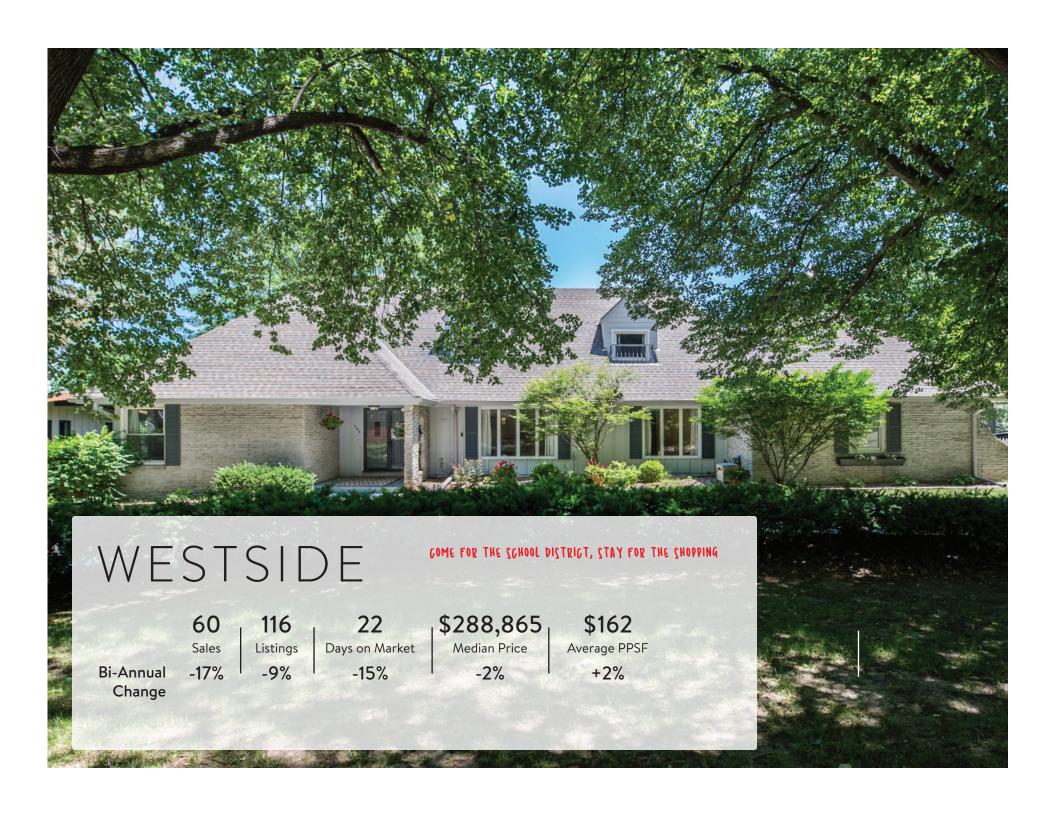

| -12%          | 58%            |
| Avg. Days on Mkt.        | 31              | 27        | -2%           | -21%           |
| Average Price            | \$228,356       | \$245,128 | 6%            | 9%             |
| Average Price By Bedroom |                 |           |               |                |
| 2 or Less                | \$152,982       | \$153,982 | 2%            | 4%             |
| 3 Bedroom                | \$191,198       | \$202,170 | 5%            | 11%            |
| 4+ Bedroom               | \$288,577       | \$336,200 | 6%            | 7%             |

Data courtesy of Omaha Area Board of REALTORS®











87 Sales

Bi-Annual Change

-45% -37%

161 13 Listings Days on Market

-7%

\$174,674

Median Price

+20%

\$128

Average PPSF

+8%