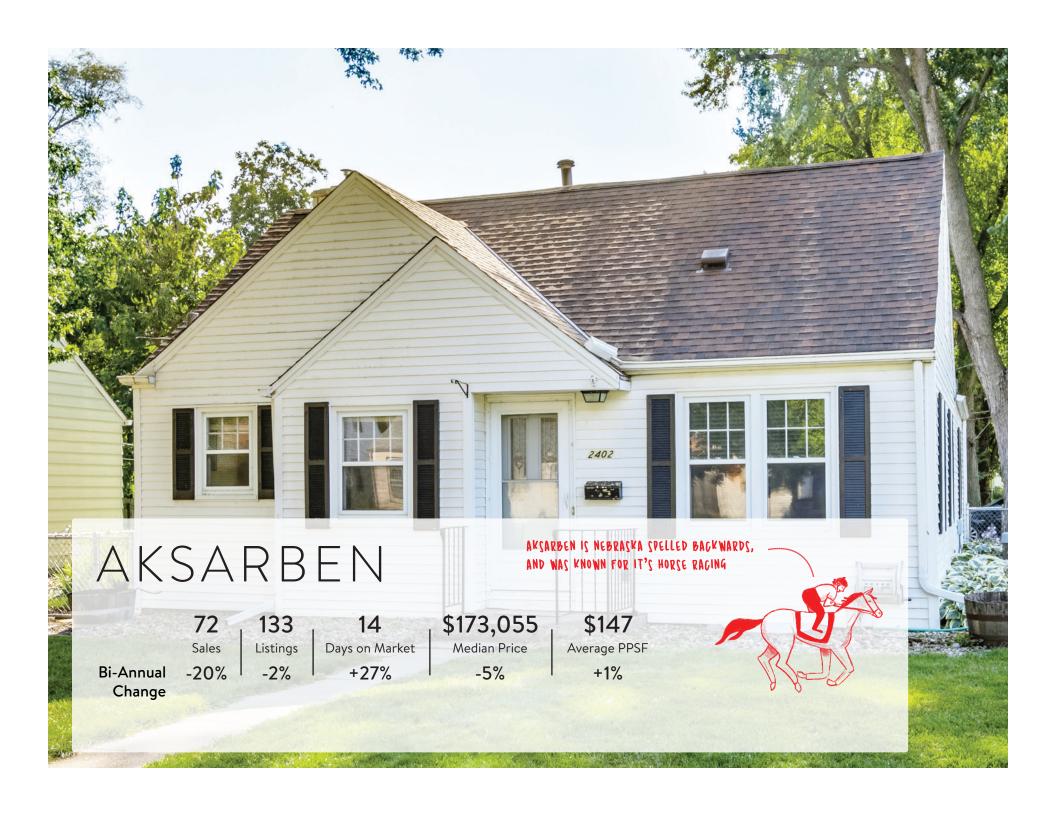

-------------|
| Overview                 |                 |           |               |                |
| Closed Sales             | 1,980           | 3.719     | -12%          | 58%            |
| Avg. Days on Mkt.        | 31              | 27        | -2%           | -21%           |
| Average Price            | \$228,356       | \$245,128 | 6%            | 9%             |
| Average Price By Bedroom |                 |           |               |                |
| 2 or Less                | \$152,982       | \$153,982 | 2%            | 4%             |
| 3 Bedroom                | \$191,198       | \$202,170 | 5%            | 11%            |
| 4+ Bedroom               | \$288,577       | \$336,200 | 6%            | 7%             |

Data courtesy of Omaha Area Board of REALTORS®











87 Sales

Bi-Annual Change

-45% -37%

161 13 Listings Days on Market

-7%

\$174,674

Median Price

+20%

\$128

Average PPSF

+8%