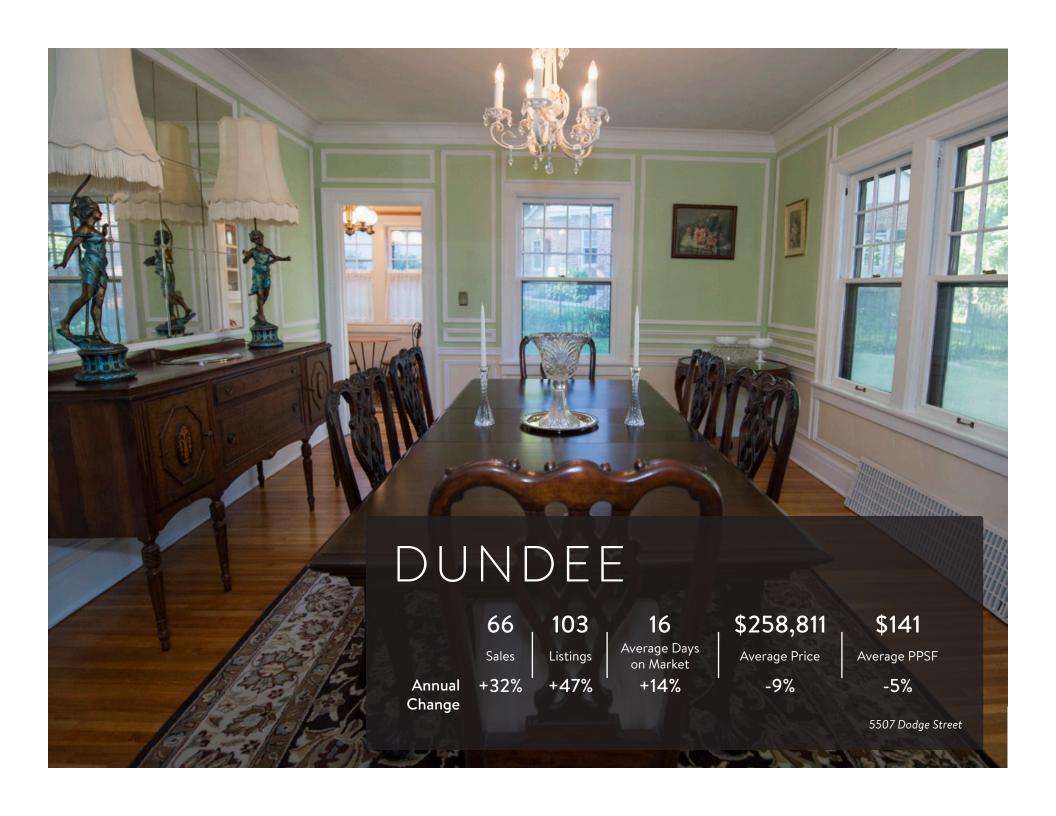

A slight price decline in entry-level homes has been balanced out by a 5% increase in 4+ bedroom homes. Overall, average sale prices continue to grow at 7% annually.

The lean supply of homes for sale is leading to higher sales prices and fewer days on the market, and the supply shortage is more acute for entry-level homes.