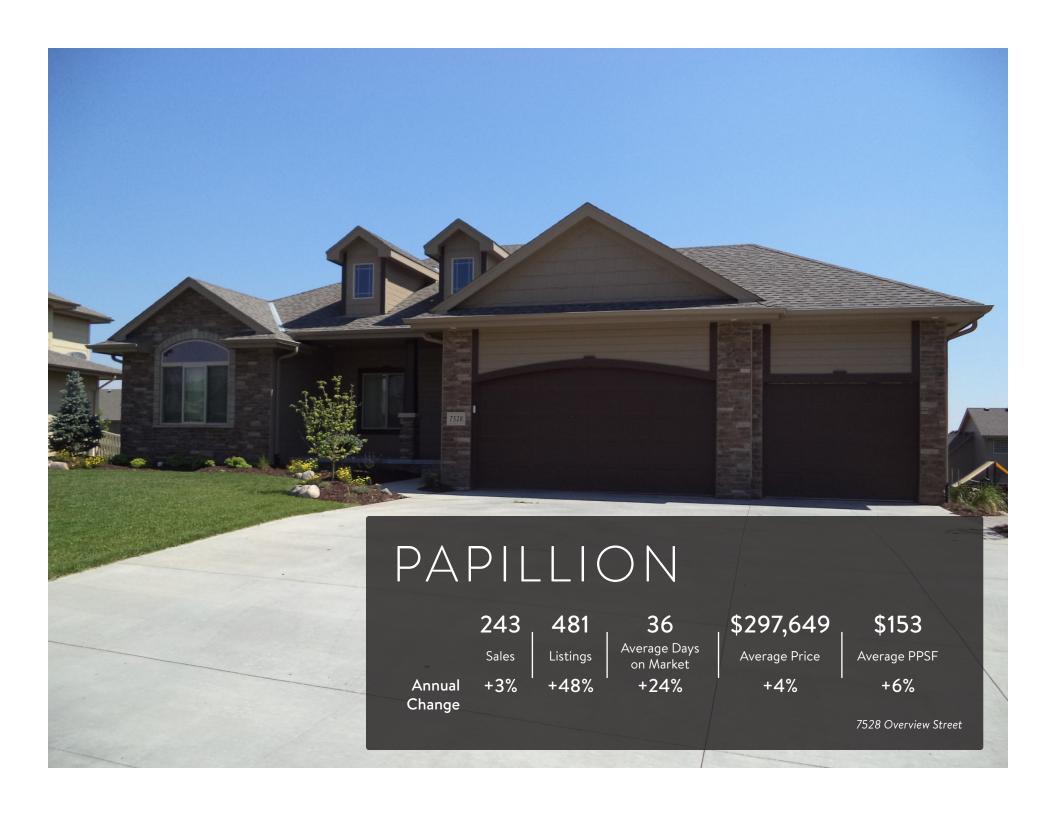

A slight price decline in entry-level homes has been balanced out by a 5% increase in 4+ bedroom homes. Overall, average sale prices continue to grow at 7% annually.

The lean supply of homes for sale is leading to higher sales prices and fewer days on the market, and the supply shortage is more acute for entry-level homes.

- Dr. Frank Nothaft CoreLogic's Chief Economist

| W 1                      | 12.0      | The state of the s |               |           |                |
|--------------------------|-----------|--------------------------------------------------------------------------------------------------------------------------------------------------------------------------------------------------------------------------------------------------------------------------------------------------------------------------------------------------------------------------------------------------------------------------------------------------------------------------------------------------------------------------------------------------------------------------------------------------------------------------------------------------------------------------------------------------------------------------------------------------------------------------------------------------------------------------------------------------------------------------------------------------------------------------------------------------------------------------------------------------------------------------------------------------------------------------------------------------------------------------------------------------------------------------------------------------------------------------------------------------------------------------------------------------------------------------------------------------------------------------------------------------------------------------------------------------------------------------------------------------------------------------------------------------------------------------------------------------------------------------------------------------------------------------------------------------------------------------------------------------------------------------------------------------------------------------------------------------------------------------------------------------------------------------------------------------------------------------------------------------------------------------------------------------------------------------------------------------------------------------------|---------------|-----------|----------------|
| Omaha Area               | Q3 '18    | Q3 '17                                                                                                                                                                                                                                                                                                                                                                                                                                                                                                                                                                                                                                                                                                                                                                                                                                                                                                                                                                                                                                                                                                                                                                                                                                                                                                                                                                                                                                                                                                                                                                                                                                                                                                                                                                                                                                                                                                                                                                                                                                                                                                                         | % Chg<br>(yr) | Q2 '18    | % Chg<br>(qtr) |
| Overview                 |           |                                                                                                                                                                                                                                                                                                                                                                                                                                                                                                                                                                                                                                                                                                                                                                                                                                                                                                                                                                                                                                                                                                                                                                                                                                                                                                                                                                                                                                                                                                                                                                                                                                                                                                                                                                                                                                                                                                                                                                                                                                                                                                                                |               |           |                |
| Closed Sales             | 3,876     | 3,878                                                                                                                                                                                                                                                                                                                                                                                                                                                                                                                                                                                                                                                                                                                                                                                                                                                                                                                                                                                                                                                                                                                                                                                                                                                                                                                                                                                                                                                                                                                                                                                                                                                                                                                                                                                                                                                                                                                                                                                                                                                                                                                          | 0%            | 4,216     | -8%            |
| Contracts Signed         | 3,583     | 3,523                                                                                                                                                                                                                                                                                                                                                                                                                                                                                                                                                                                                                                                                                                                                                                                                                                                                                                                                                                                                                                                                                                                                                                                                                                                                                                                                                                                                                                                                                                                                                                                                                                                                                                                                                                                                                                                                                                                                                                                                                                                                                                                          | +2%           | 4,257     | -16%           |
| Inventory                | 5,483     | 5,074                                                                                                                                                                                                                                                                                                                                                                                                                                                                                                                                                                                                                                                                                                                                                                                                                                                                                                                                                                                                                                                                                                                                                                                                                                                                                                                                                                                                                                                                                                                                                                                                                                                                                                                                                                                                                                                                                                                                                                                                                                                                                                                          | +8%           | 6,006     | -9%            |
| Avg. Days on Mkt.        | 19        | 21                                                                                                                                                                                                                                                                                                                                                                                                                                                                                                                                                                                                                                                                                                                                                                                                                                                                                                                                                                                                                                                                                                                                                                                                                                                                                                                                                                                                                                                                                                                                                                                                                                                                                                                                                                                                                                                                                                                                                                                                                                                                                                                             | -9%           | 28        | -33%           |
| Average Price            | \$234,239 | \$218,867                                                                                                                                                                                                                                                                                                                                                                                                                                                                                                                                                                                                                                                                                                                                                                                                                                                                                                                                                                                                                                                                                                                                                                                                                                                                                                                                                                                                                                                                                                                                                                                                                                                                                                                                                                                                                                                                                                                                                                                                                                                                                                                      | +7%           | \$231,930 | +1%            |
| Average Price By Bedroom |           |                                                                                                                                                                                                                                                                                                                                                                                                                                                                                                                                                                                                                                                                                                                                                                                                                                                                                                                                                                                                                                                                                                                                                                                                                                                                                                                                                                                                                                                                                                                                                                                                                                                                                                                                                                                                                                                                                                                                                                                                                                                                                                                                |               |           |                |
| 2 or Less                | \$142,066 | \$136,085                                                                                                                                                                                                                                                                                                                                                                                                                                                                                                                                                                                                                                                                                                                                                                                                                                                                                                                                                                                                                                                                                                                                                                                                                                                                                                                                                                                                                                                                                                                                                                                                                                                                                                                                                                                                                                                                                                                                                                                                                                                                                                                      | +4%           | \$151,168 | -6%            |
| 3 Bedroom                | \$190,394 | \$180,534                                                                                                                                                                                                                                                                                                                                                                                                                                                                                                                                                                                                                                                                                                                                                                                                                                                                                                                                                                                                                                                                                                                                                                                                                                                                                                                                                                                                                                                                                                                                                                                                                                                                                                                                                                                                                                                                                                                                                                                                                                                                                                                      | +5%           | \$191,694 | -1%            |
| 4+ Bedroom               | \$330,487 | \$304,604                                                                                                                                                                                                                                                                                                                                                                                                                                                                                                                                                                                                                                                                                                                                                                                                                                                                                                                                                                                                                                                                                                                                                                                                                                                                                                                                                                                                                                                                                                                                                                                                                                                                                                                                                                                                                                                                                                                                                                                                                                                                                                                      | +8%           | \$316,222 | +5%            |