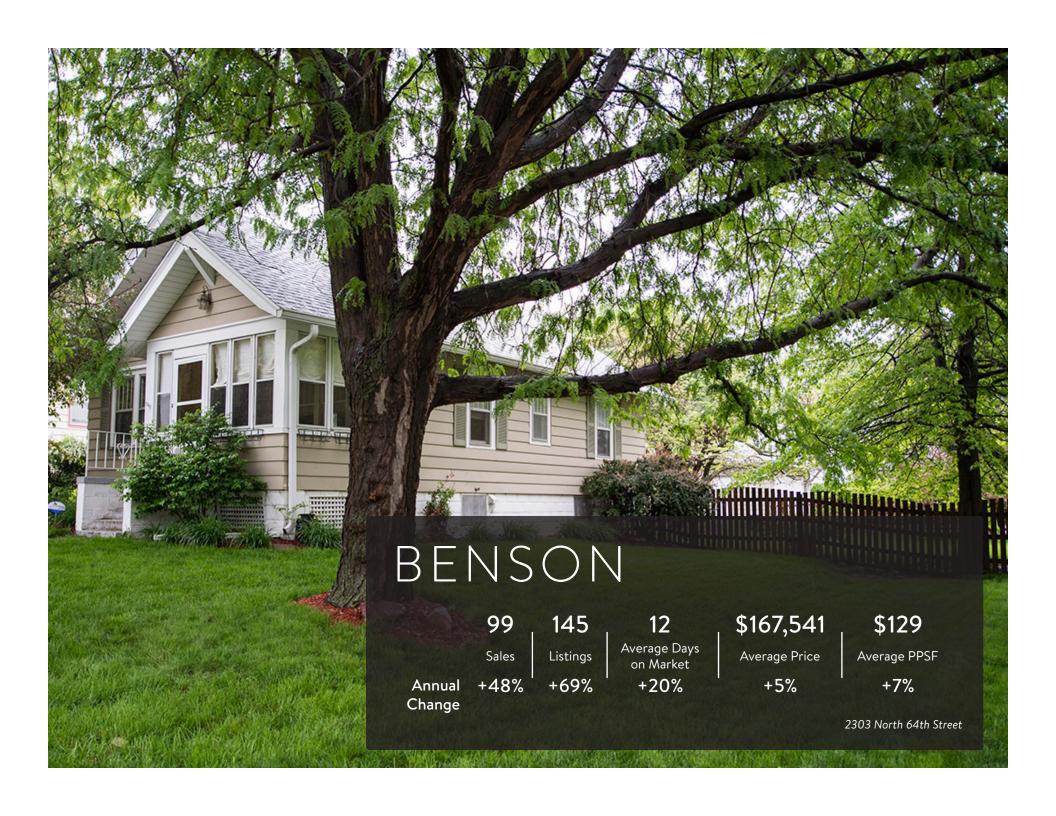

A slight price decline in entry-level homes has been balanced out by a 5% increase in 4+ bedroom homes. Overall, average sale prices continue to grow at 7% annually.

The lean supply of homes for sale is leading to higher sales prices and fewer days on the market, and the supply shortage is more acute for entry-level homes.