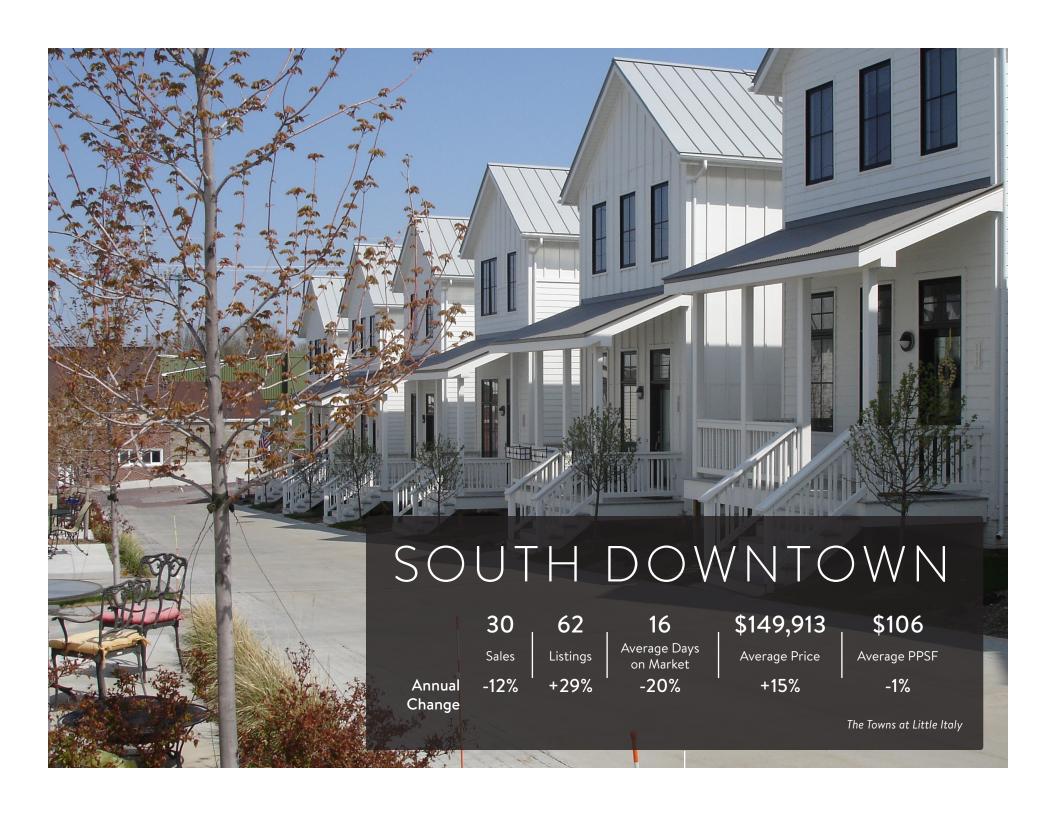

A slight price decline in entry-level homes has been balanced out by a 5% increase in 4+ bedroom homes. Overall, average sale prices continue to grow at 7% annually.

The lean supply of homes for sale is leading to higher sales prices and fewer days on the market, and the supply shortage is more acute for entry-level homes.

- Dr. Frank Nothaft CoreLogic's Chief Economist

| W 1                      | 12.0      | The state of the s |               |           |                |
|--------------------------|-----------|--------------------------------------------------------------------------------------------------------------------------------------------------------------------------------------------------------------------------------------------------------------------------------------------------------------------------------------------------------------------------------------------------------------------------------------------------------------------------------------------------------------------------------------------------------------------------------------------------------------------------------------------------------------------------------------------------------------------------------------------------------------------------------------------------------------------------------------------------------------------------------------------------------------------------------------------------------------------------------------------------------------------------------------------------------------------------------------------------------------------------------------------------------------------------------------------------------------------------------------------------------------------------------------------------------------------------------------------------------------------------------------------------------------------------------------------------------------------------------------------------------------------------------------------------------------------------------------------------------------------------------------------------------------------------------------------------------------------------------------------------------------------------------------------------------------------------------------------------------------------------------------------------------------------------------------------------------------------------------------------------------------------------------------------------------------------------------------------------------------------------------|---------------|-----------|----------------|
| Omaha Area               | Q3 '18    | Q3 '17                                                                                                                                                                                                                                                                                                                                                                                                                                                                                                                                                                                                                                                                                                                                                                                                                                                                                                                                                                                                                                                                                                                                                                                                                                                                                                                                                                                                                                                                                                                                                                                                                                                                                                                                                                                                                                                                                                                                                                                                                                                                                                                         | % Chg<br>(yr) | Q2 '18    | % Chg<br>(qtr) |
| Overview                 |           |                                                                                                                                                                                                                                                                                                                                                                                                                                                                                                                                                                                                                                                                                                                                                                                                                                                                                                                                                                                                                                                                                                                                                                                                                                                                                                                                                                                                                                                                                                                                                                                                                                                                                                                                                                                                                                                                                                                                                                                                                                                                                                                                |               |           |                |
| Closed Sales             | 3,876     | 3,878                                                                                                                                                                                                                                                                                                                                                                                                                                                                                                                                                                                                                                                                                                                                                                                                                                                                                                                                                                                                                                                                                                                                                                                                                                                                                                                                                                                                                                                                                                                                                                                                                                                                                                                                                                                                                                                                                                                                                                                                                                                                                                                          | 0%            | 4,216     | -8%            |
| Contracts Signed         | 3,583     | 3,523                                                                                                                                                                                                                                                                                                                                                                                                                                                                                                                                                                                                                                                                                                                                                                                                                                                                                                                                                                                                                                                                                                                                                                                                                                                                                                                                                                                                                                                                                                                                                                                                                                                                                                                                                                                                                                                                                                                                                                                                                                                                                                                          | +2%           | 4,257     | -16%           |
| Inventory                | 5,483     | 5,074                                                                                                                                                                                                                                                                                                                                                                                                                                                                                                                                                                                                                                                                                                                                                                                                                                                                                                                                                                                                                                                                                                                                                                                                                                                                                                                                                                                                                                                                                                                                                                                                                                                                                                                                                                                                                                                                                                                                                                                                                                                                                                                          | +8%           | 6,006     | -9%            |
| Avg. Days on Mkt.        | 19        | 21                                                                                                                                                                                                                                                                                                                                                                                                                                                                                                                                                                                                                                                                                                                                                                                                                                                                                                                                                                                                                                                                                                                                                                                                                                                                                                                                                                                                                                                                                                                                                                                                                                                                                                                                                                                                                                                                                                                                                                                                                                                                                                                             | -9%           | 28        | -33%           |
| Average Price            | \$234,239 | \$218,867                                                                                                                                                                                                                                                                                                                                                                                                                                                                                                                                                                                                                                                                                                                                                                                                                                                                                                                                                                                                                                                                                                                                                                                                                                                                                                                                                                                                                                                                                                                                                                                                                                                                                                                                                                                                                                                                                                                                                                                                                                                                                                                      | +7%           | \$231,930 | +1%            |
| Average Price By Bedroom |           |                                                                                                                                                                                                                                                                                                                                                                                                                                                                                                                                                                                                                                                                                                                                                                                                                                                                                                                                                                                                                                                                                                                                                                                                                                                                                                                                                                                                                                                                                                                                                                                                                                                                                                                                                                                                                                                                                                                                                                                                                                                                                                                                |               |           |                |
| 2 or Less                | \$142,066 | \$136,085                                                                                                                                                                                                                                                                                                                                                                                                                                                                                                                                                                                                                                                                                                                                                                                                                                                                                                                                                                                                                                                                                                                                                                                                                                                                                                                                                                                                                                                                                                                                                                                                                                                                                                                                                                                                                                                                                                                                                                                                                                                                                                                      | +4%           | \$151,168 | -6%            |
| 3 Bedroom                | \$190,394 | \$180,534                                                                                                                                                                                                                                                                                                                                                                                                                                                                                                                                                                                                                                                                                                                                                                                                                                                                                                                                                                                                                                                                                                                                                                                                                                                                                                                                                                                                                                                                                                                                                                                                                                                                                                                                                                                                                                                                                                                                                                                                                                                                                                                      | +5%           | \$191,694 | -1%            |
| 4+ Bedroom               | \$330,487 | \$304,604                                                                                                                                                                                                                                                                                                                                                                                                                                                                                                                                                                                                                                                                                                                                                                                                                                                                                                                                                                                                                                                                                                                                                                                                                                                                                                                                                                                                                                                                                                                                                                                                                                                                                                                                                                                                                                                                                                                                                                                                                                                                                                                      | +8%           | \$316,222 | +5%            |