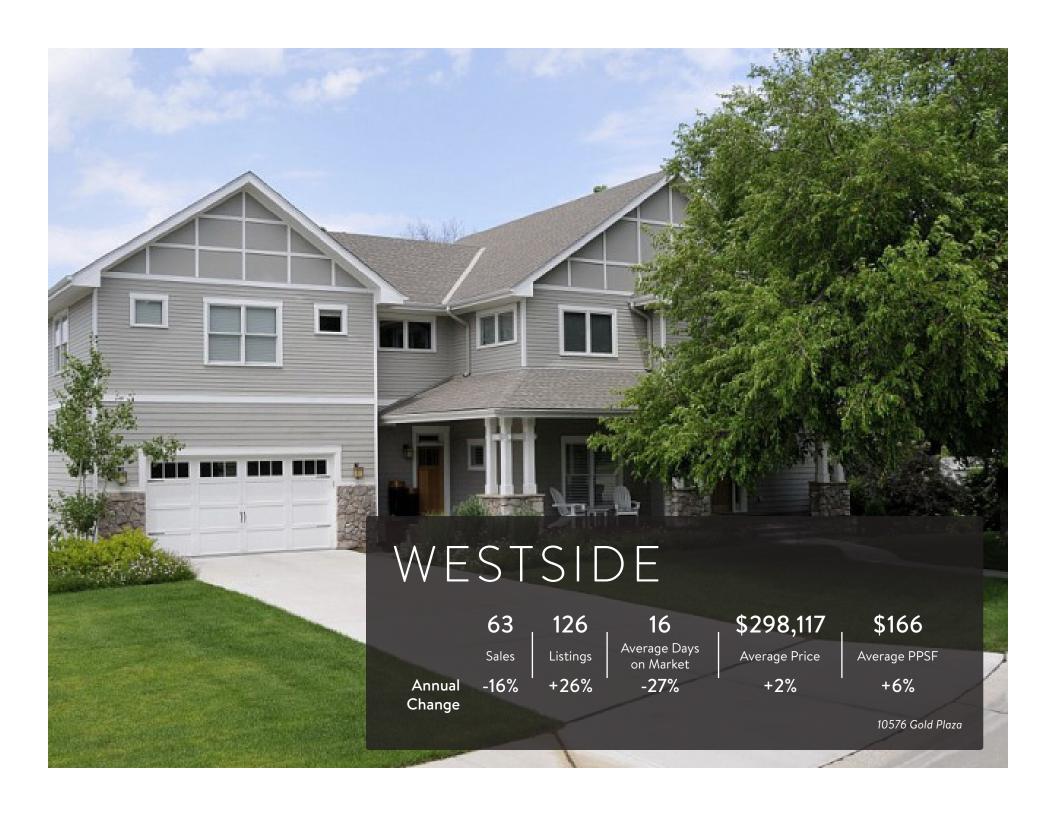

A slight price decline in entry-level homes has been balanced out by a 5% increase in 4+ bedroom homes. Overall, average sale prices continue to grow at 7% annually.

The lean supply of homes for sale is leading to higher sales prices and fewer days on the market, and the supply shortage is more acute for entry-level homes.

- Dr. Frank Nothaft CoreLogic's Chief Economist

| W 1                      | 12.0      | The state of the s |               |           |                |
|--------------------------|-----------|--------------------------------------------------------------------------------------------------------------------------------------------------------------------------------------------------------------------------------------------------------------------------------------------------------------------------------------------------------------------------------------------------------------------------------------------------------------------------------------------------------------------------------------------------------------------------------------------------------------------------------------------------------------------------------------------------------------------------------------------------------------------------------------------------------------------------------------------------------------------------------------------------------------------------------------------------------------------------------------------------------------------------------------------------------------------------------------------------------------------------------------------------------------------------------------------------------------------------------------------------------------------------------------------------------------------------------------------------------------------------------------------------------------------------------------------------------------------------------------------------------------------------------------------------------------------------------------------------------------------------------------------------------------------------------------------------------------------------------------------------------------------------------------------------------------------------------------------------------------------------------------------------------------------------------------------------------------------------------------------------------------------------------------------------------------------------------------------------------------------------------|---------------|-----------|----------------|
| Omaha Area               | Q3 '18    | Q3 '17                                                                                                                                                                                                                                                                                                                                                                                                                                                                                                                                                                                                                                                                                                                                                                                                                                                                                                                                                                                                                                                                                                                                                                                                                                                                                                                                                                                                                                                                                                                                                                                                                                                                                                                                                                                                                                                                                                                                                                                                                                                                                                                         | % Chg<br>(yr) | Q2 '18    | % Chg<br>(qtr) |
| Overview                 |           |                                                                                                                                                                                                                                                                                                                                                                                                                                                                                                                                                                                                                                                                                                                                                                                                                                                                                                                                                                                                                                                                                                                                                                                                                                                                                                                                                                                                                                                                                                                                                                                                                                                                                                                                                                                                                                                                                                                                                                                                                                                                                                                                |               |           |                |
| Closed Sales             | 3,876     | 3,878                                                                                                                                                                                                                                                                                                                                                                                                                                                                                                                                                                                                                                                                                                                                                                                                                                                                                                                                                                                                                                                                                                                                                                                                                                                                                                                                                                                                                                                                                                                                                                                                                                                                                                                                                                                                                                                                                                                                                                                                                                                                                                                          | 0%            | 4,216     | -8%            |
| Contracts Signed         | 3,583     | 3,523                                                                                                                                                                                                                                                                                                                                                                                                                                                                                                                                                                                                                                                                                                                                                                                                                                                                                                                                                                                                                                                                                                                                                                                                                                                                                                                                                                                                                                                                                                                                                                                                                                                                                                                                                                                                                                                                                                                                                                                                                                                                                                                          | +2%           | 4,257     | -16%           |
| Inventory                | 5,483     | 5,074                                                                                                                                                                                                                                                                                                                                                                                                                                                                                                                                                                                                                                                                                                                                                                                                                                                                                                                                                                                                                                                                                                                                                                                                                                                                                                                                                                                                                                                                                                                                                                                                                                                                                                                                                                                                                                                                                                                                                                                                                                                                                                                          | +8%           | 6,006     | -9%            |
| Avg. Days on Mkt.        | 19        | 21                                                                                                                                                                                                                                                                                                                                                                                                                                                                                                                                                                                                                                                                                                                                                                                                                                                                                                                                                                                                                                                                                                                                                                                                                                                                                                                                                                                                                                                                                                                                                                                                                                                                                                                                                                                                                                                                                                                                                                                                                                                                                                                             | -9%           | 28        | -33%           |
| Average Price            | \$234,239 | \$218,867                                                                                                                                                                                                                                                                                                                                                                                                                                                                                                                                                                                                                                                                                                                                                                                                                                                                                                                                                                                                                                                                                                                                                                                                                                                                                                                                                                                                                                                                                                                                                                                                                                                                                                                                                                                                                                                                                                                                                                                                                                                                                                                      | +7%           | \$231,930 | +1%            |
| Average Price By Bedroom |           |                                                                                                                                                                                                                                                                                                                                                                                                                                                                                                                                                                                                                                                                                                                                                                                                                                                                                                                                                                                                                                                                                                                                                                                                                                                                                                                                                                                                                                                                                                                                                                                                                                                                                                                                                                                                                                                                                                                                                                                                                                                                                                                                |               |           |                |
| 2 or Less                | \$142,066 | \$136,085                                                                                                                                                                                                                                                                                                                                                                                                                                                                                                                                                                                                                                                                                                                                                                                                                                                                                                                                                                                                                                                                                                                                                                                                                                                                                                                                                                                                                                                                                                                                                                                                                                                                                                                                                                                                                                                                                                                                                                                                                                                                                                                      | +4%           | \$151,168 | -6%            |
| 3 Bedroom                | \$190,394 | \$180,534                                                                                                                                                                                                                                                                                                                                                                                                                                                                                                                                                                                                                                                                                                                                                                                                                                                                                                                                                                                                                                                                                                                                                                                                                                                                                                                                                                                                                                                                                                                                                                                                                                                                                                                                                                                                                                                                                                                                                                                                                                                                                                                      | +5%           | \$191,694 | -1%            |
| 4+ Bedroom               | \$330,487 | \$304,604                                                                                                                                                                                                                                                                                                                                                                                                                                                                                                                                                                                                                                                                                                                                                                                                                                                                                                                                                                                                                                                                                                                                                                                                                                                                                                                                                                                                                                                                                                                                                                                                                                                                                                                                                                                                                                                                                                                                                                                                                                                                                                                      | +8%           | \$316,222 | +5%            |