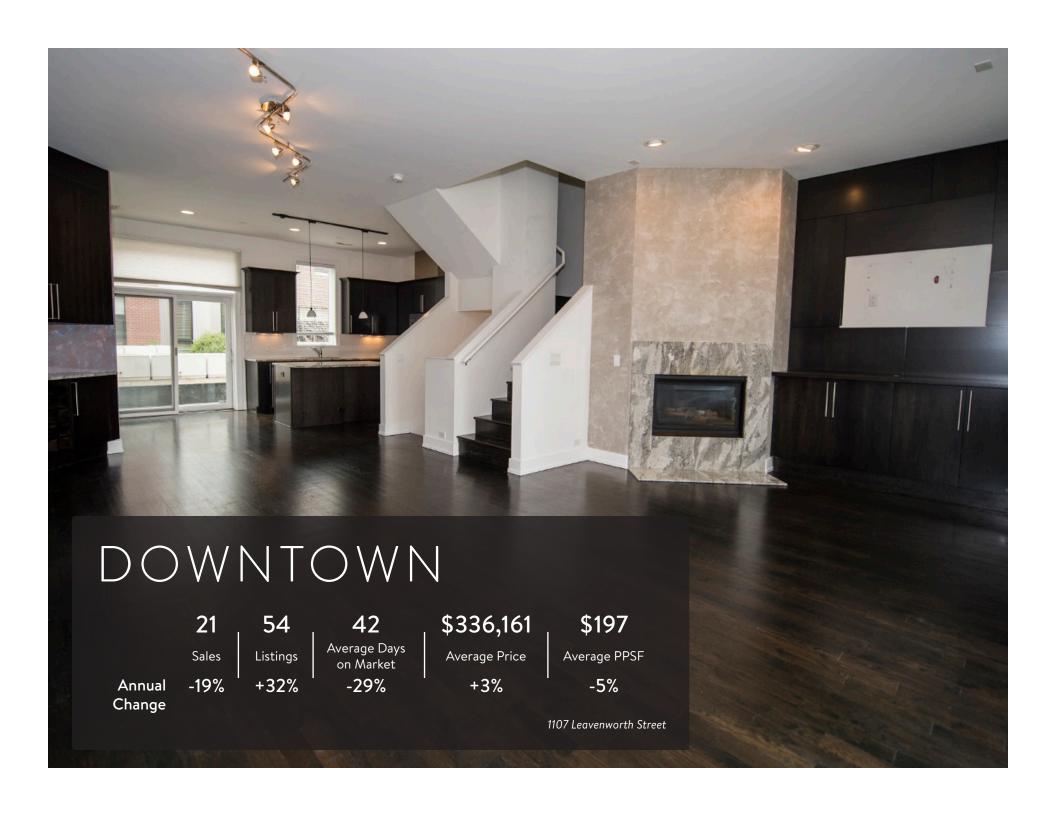

## **OVERVIEW**

The hustle and bustle of spring and summer is beginning to wind down but the Omaha housing market remains steady. Demand has decreased 8% since Q2 but has remained consistent with this time last year. Although we have an increase of inventory since 2017, we have seen an 9% drop in the amount of homes for sale since Q2. Even with a 16% decrease of signed contracts in Q3, our competitive market prevails with 33% shorter marketing time for sellers.