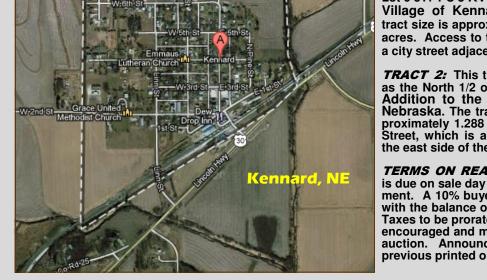

Tract 2

Wethst

Sale Site

Wothst

144

Tract 1

**TRACT 1:** This tract is comprised of a parcel legally described as Part of Lot 8 3T7 PC6 KV McKillips Addition an Addition to the Village of Kennard, Washington County, Nebraska and a parcel legally described as the North 1/2 of Lot 6 3T7 PC 5 KV KV McKillips Addition an Addition to the Village of Kennard, Washington County, Nebraska. The tract size is approximately 414.53 ft X 170 ft or approximately 1.6 acres. Access to the tract is by way of Linda Lee Lane, which is a city street adjacent to the south west corner of the tract.

**TRACT 2:** This tract is comprised of a parcel legally described as the North 1/2 of Lot 7 3T7 PC 5 KV McKillips Addition an Addition to the Village of Kennard, Washington County, Nebraska. The tract size is approximately 330 ft X 170 ft or approximately 1.288 acres. Access to the tract is by way of Linn Street, which is a dedicated and unsurfaced street adjacent to the east side of the tract.